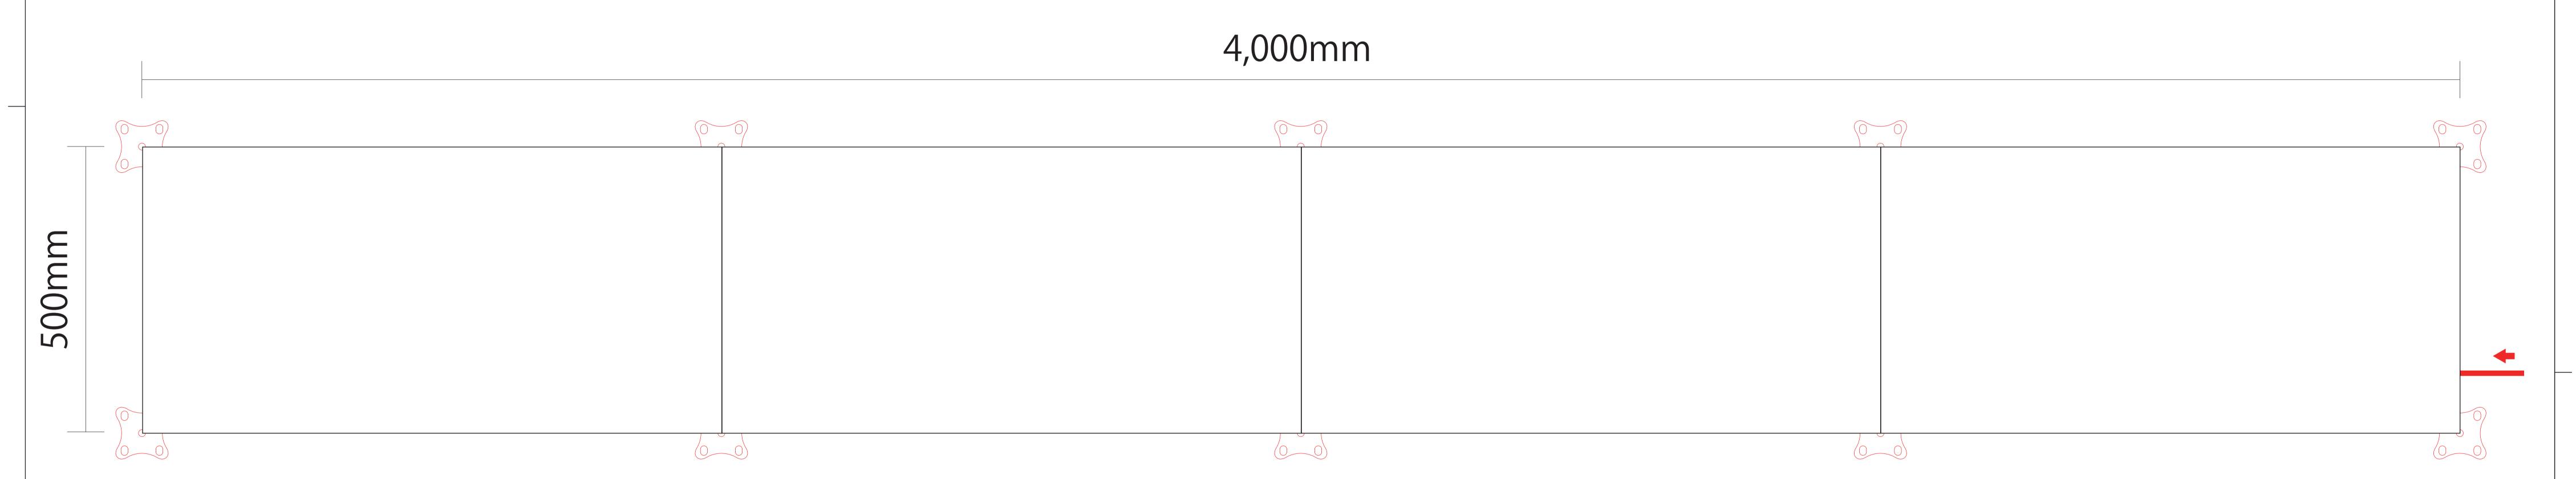

DWG,NO

FRONT

| MARK        | REASONABLE REVISIONS | REV. DATE | SIGN |
|-------------|----------------------|-----------|------|
| $\triangle$ | FIRST ISSUE          | _         | _    |
| 2           | _                    | _         | _    |
| 3           | _                    | _         | _    |

AC Cable

DATA Cable

|                 | 4 X 1       |            |          | WEIGHT                       | 84kg                   | 1        |         |               |
|-----------------|-------------|------------|----------|------------------------------|------------------------|----------|---------|---------------|
| NO              |             | DESCRIPTIO | N        | MAT'L                        | COLOR                  | Q'TY     | REMARKS |               |
| DE              | ESINED<br>- | CHECKED    | APPROVED | THIRD<br>ANGLE<br>PROJECTION | SCALE: 1/1<br>UNIT: A3 |          | DATE:   | -<br>PAGE : / |
| ISUNG CO., LTD. |             |            |          | MODEL:<br>AOM39101           |                        | BOM NO : |         |               |