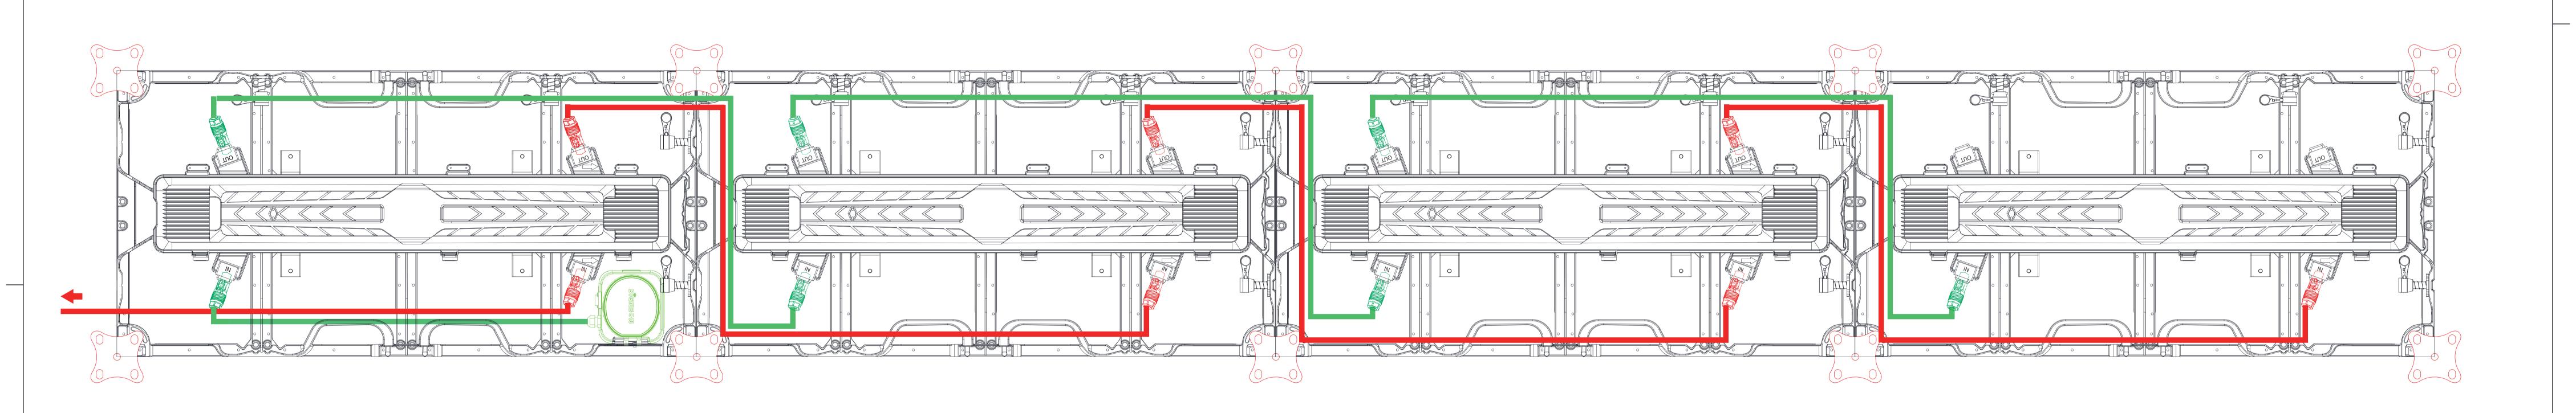

DMC'NO

BACK

| MARK        | REASONABLE REVISIONS | REV. DATE | SIGN |
|-------------|----------------------|-----------|------|
| $\triangle$ | FIRST ISSUE          | _         | _    |
| <u>A</u>    | _                    | _         | _    |
| 3           | _                    | _         | _    |

AC Cable

DATA Cable

|                | 4 X 1     |          | WEIGHT                       | 84kg                | 1    |                 |  |
|----------------|-----------|----------|------------------------------|---------------------|------|-----------------|--|
| NO DESCRIPTION |           |          | MAT'L                        | COLOR               | Q'TY | REMARKS         |  |
| DESINED -      | CHECKED   | APPROVED | THIRD<br>ANGLE<br>PROJECTION | SCALE: 1/1 UNIT: A3 |      | DATE: - PAGE: / |  |
| ISUN           | NG CO., L | TD.      | MODEL: AOM39101              |                     |      | BOM NO:         |  |