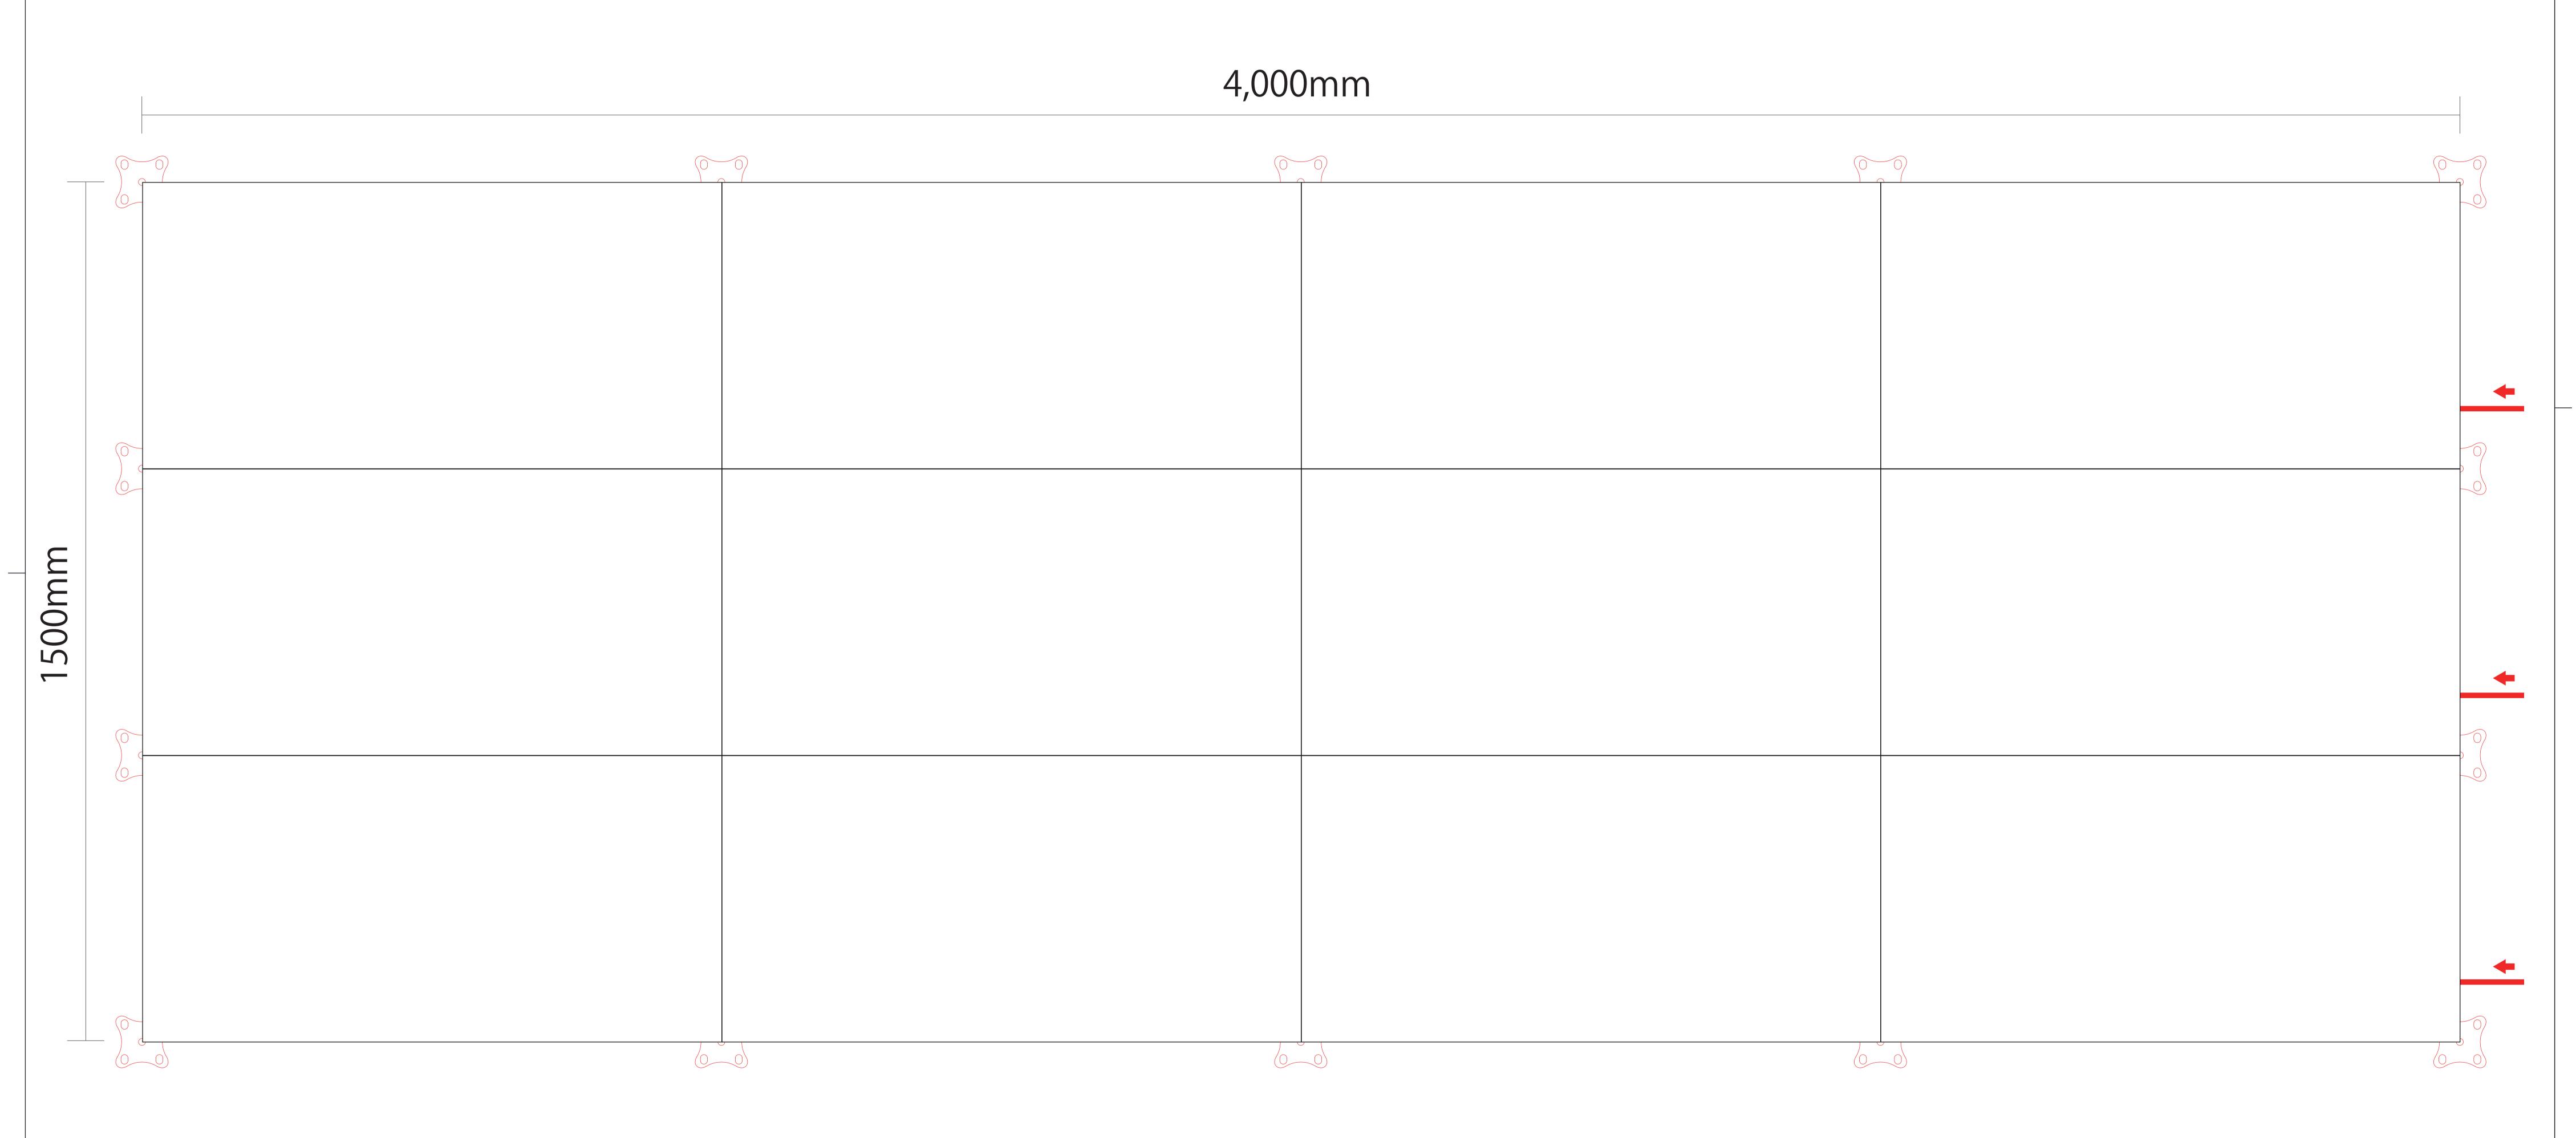

DWG,NO

FRONT

MARK REASONABLE REVISIONS REV. DATE SIGN

FIRST ISSUE

- - 
- - 
- - -

| AC Cable   |
|------------|
| DATA Cable |

|                 | 4 X 3       |         |          | WEIGHT                       | 84kg                | 1    |         |              |
|-----------------|-------------|---------|----------|------------------------------|---------------------|------|---------|--------------|
| NO              | DESCRIPTION |         |          | MAT'L                        | COLOR               | Q'TY | REMARKS |              |
| DE              | ESINED<br>- | CHECKED | APPROVED | THIRD<br>ANGLE<br>PROJECTION | SCALE: 1/1 UNIT: A3 |      | DATE:   | -<br>PAGE: / |
| ISUNG CO., LTD. |             |         |          | MODEL:<br>AOM39101           |                     |      | BOM NO: | <del></del>  |