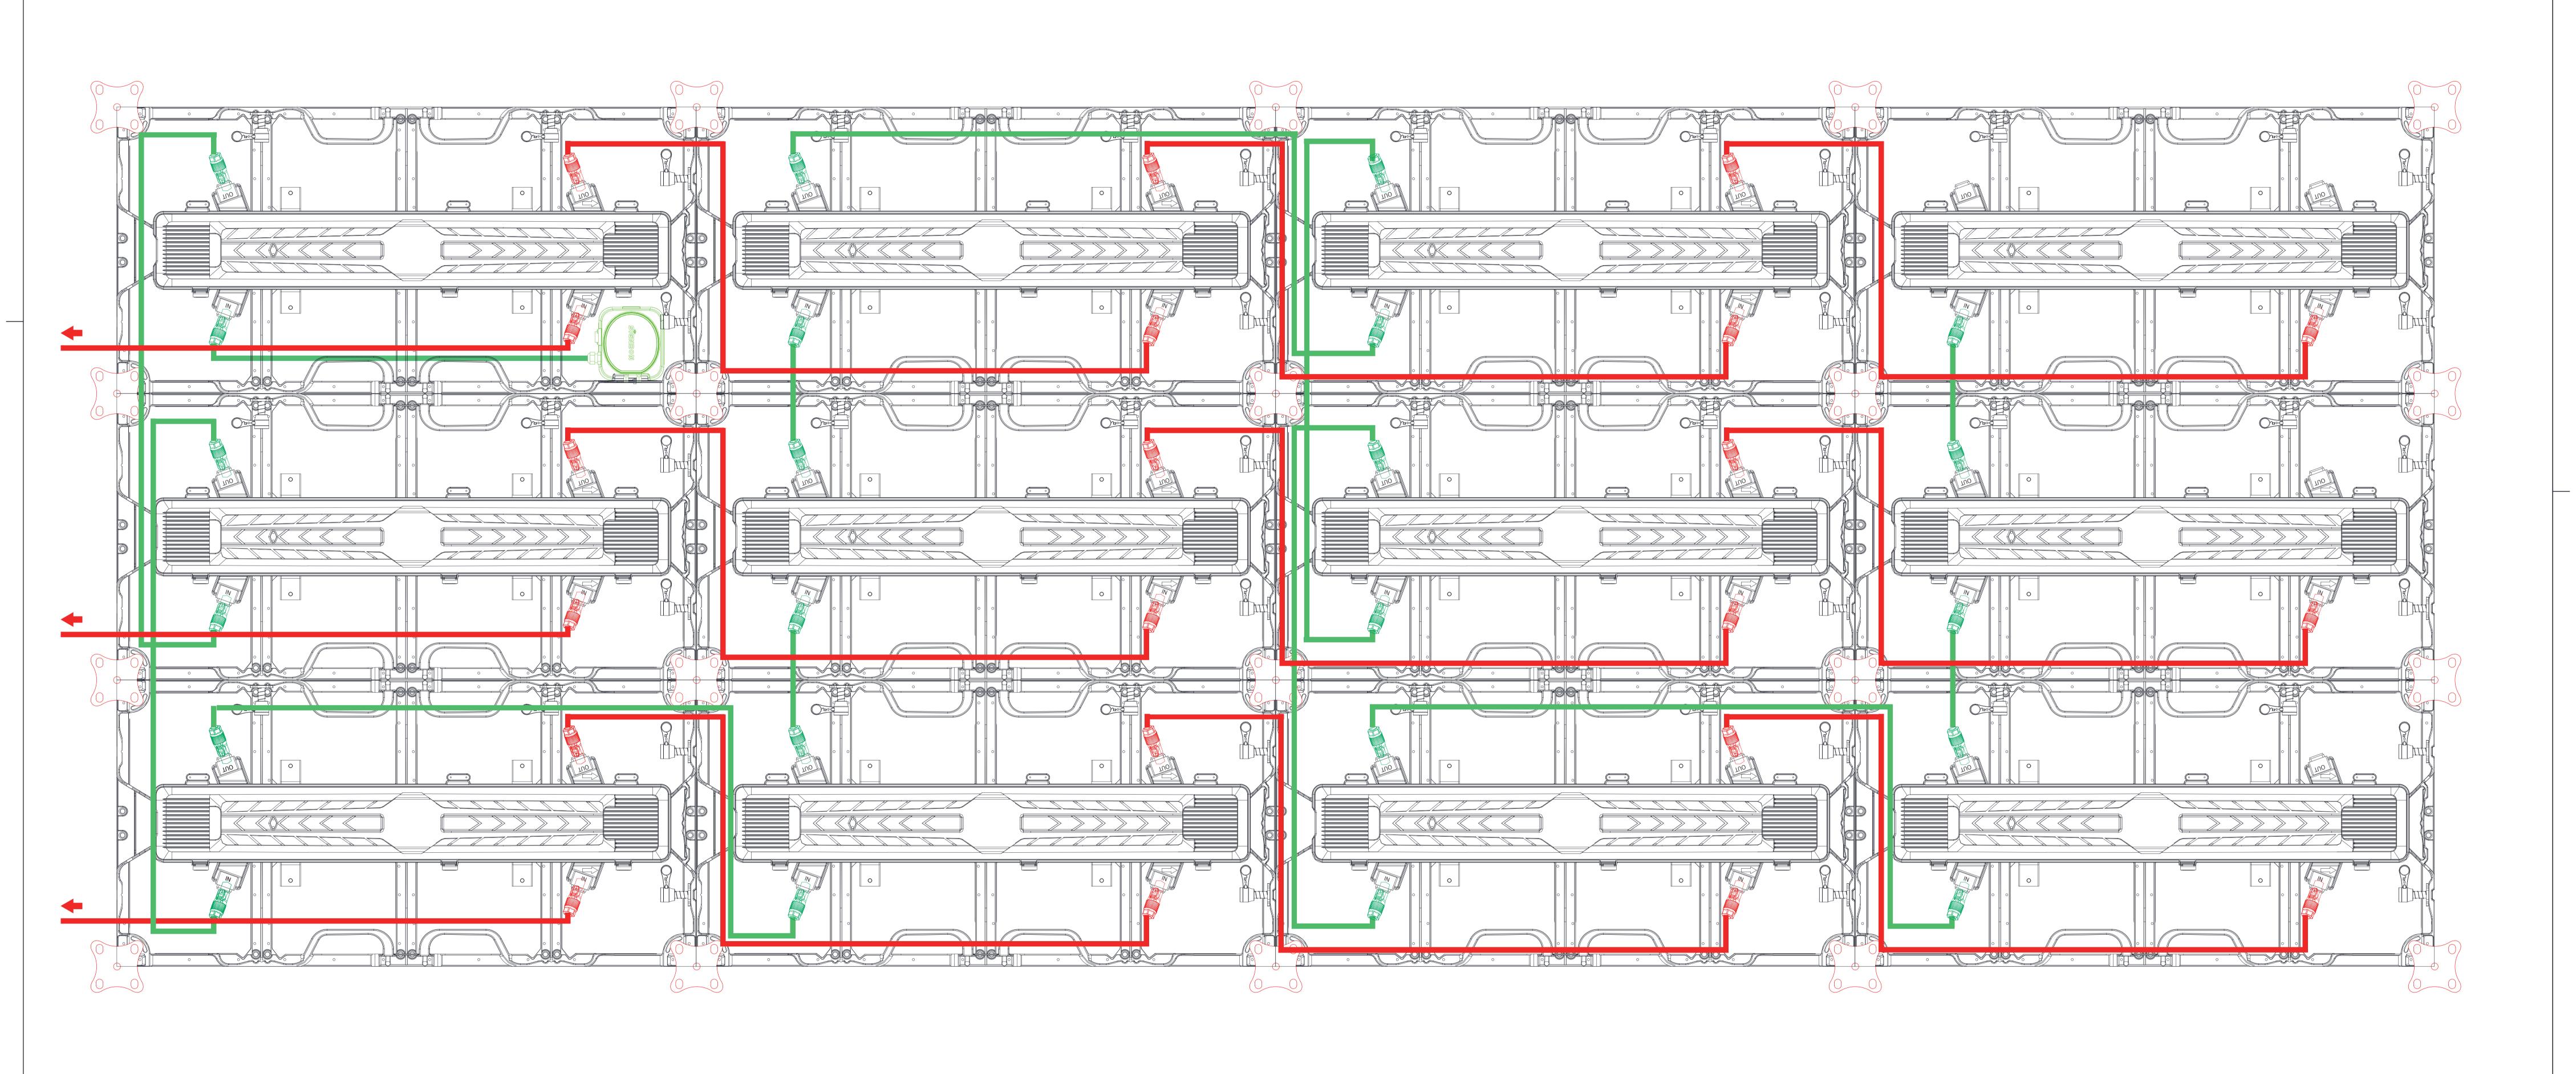

DMC'NO

BACK

| MARK        | REASONABLE REVISIONS | REV. DATE | SIGN |
|-------------|----------------------|-----------|------|
| $\triangle$ | FIRST ISSUE          |           |      |
| <u> </u>    | _                    | _         | _    |
| 3           | _                    | _         | _    |

AC Cable

DATA Cable

|                | 4 X 3           | WEIGHT   | 84kg                         |                 | 1         |         |         |             |   |
|----------------|-----------------|----------|------------------------------|-----------------|-----------|---------|---------|-------------|---|
| NO DESCRIPTION |                 |          | MAT'L                        | COLOR Q'TY      |           | REMARKS |         |             |   |
| DESINED -      | CHECKED         | APPROVED | THIRD<br>ANGLE<br>PROJECTION | SCALE:<br>UNIT: | 1/1<br>A3 |         | DATE:   | -<br>PAGE : | / |
| ISUN           | ISUNG CO., LTD. |          |                              | MODEL: AOM39101 |           |         | BOM NO: |             |   |