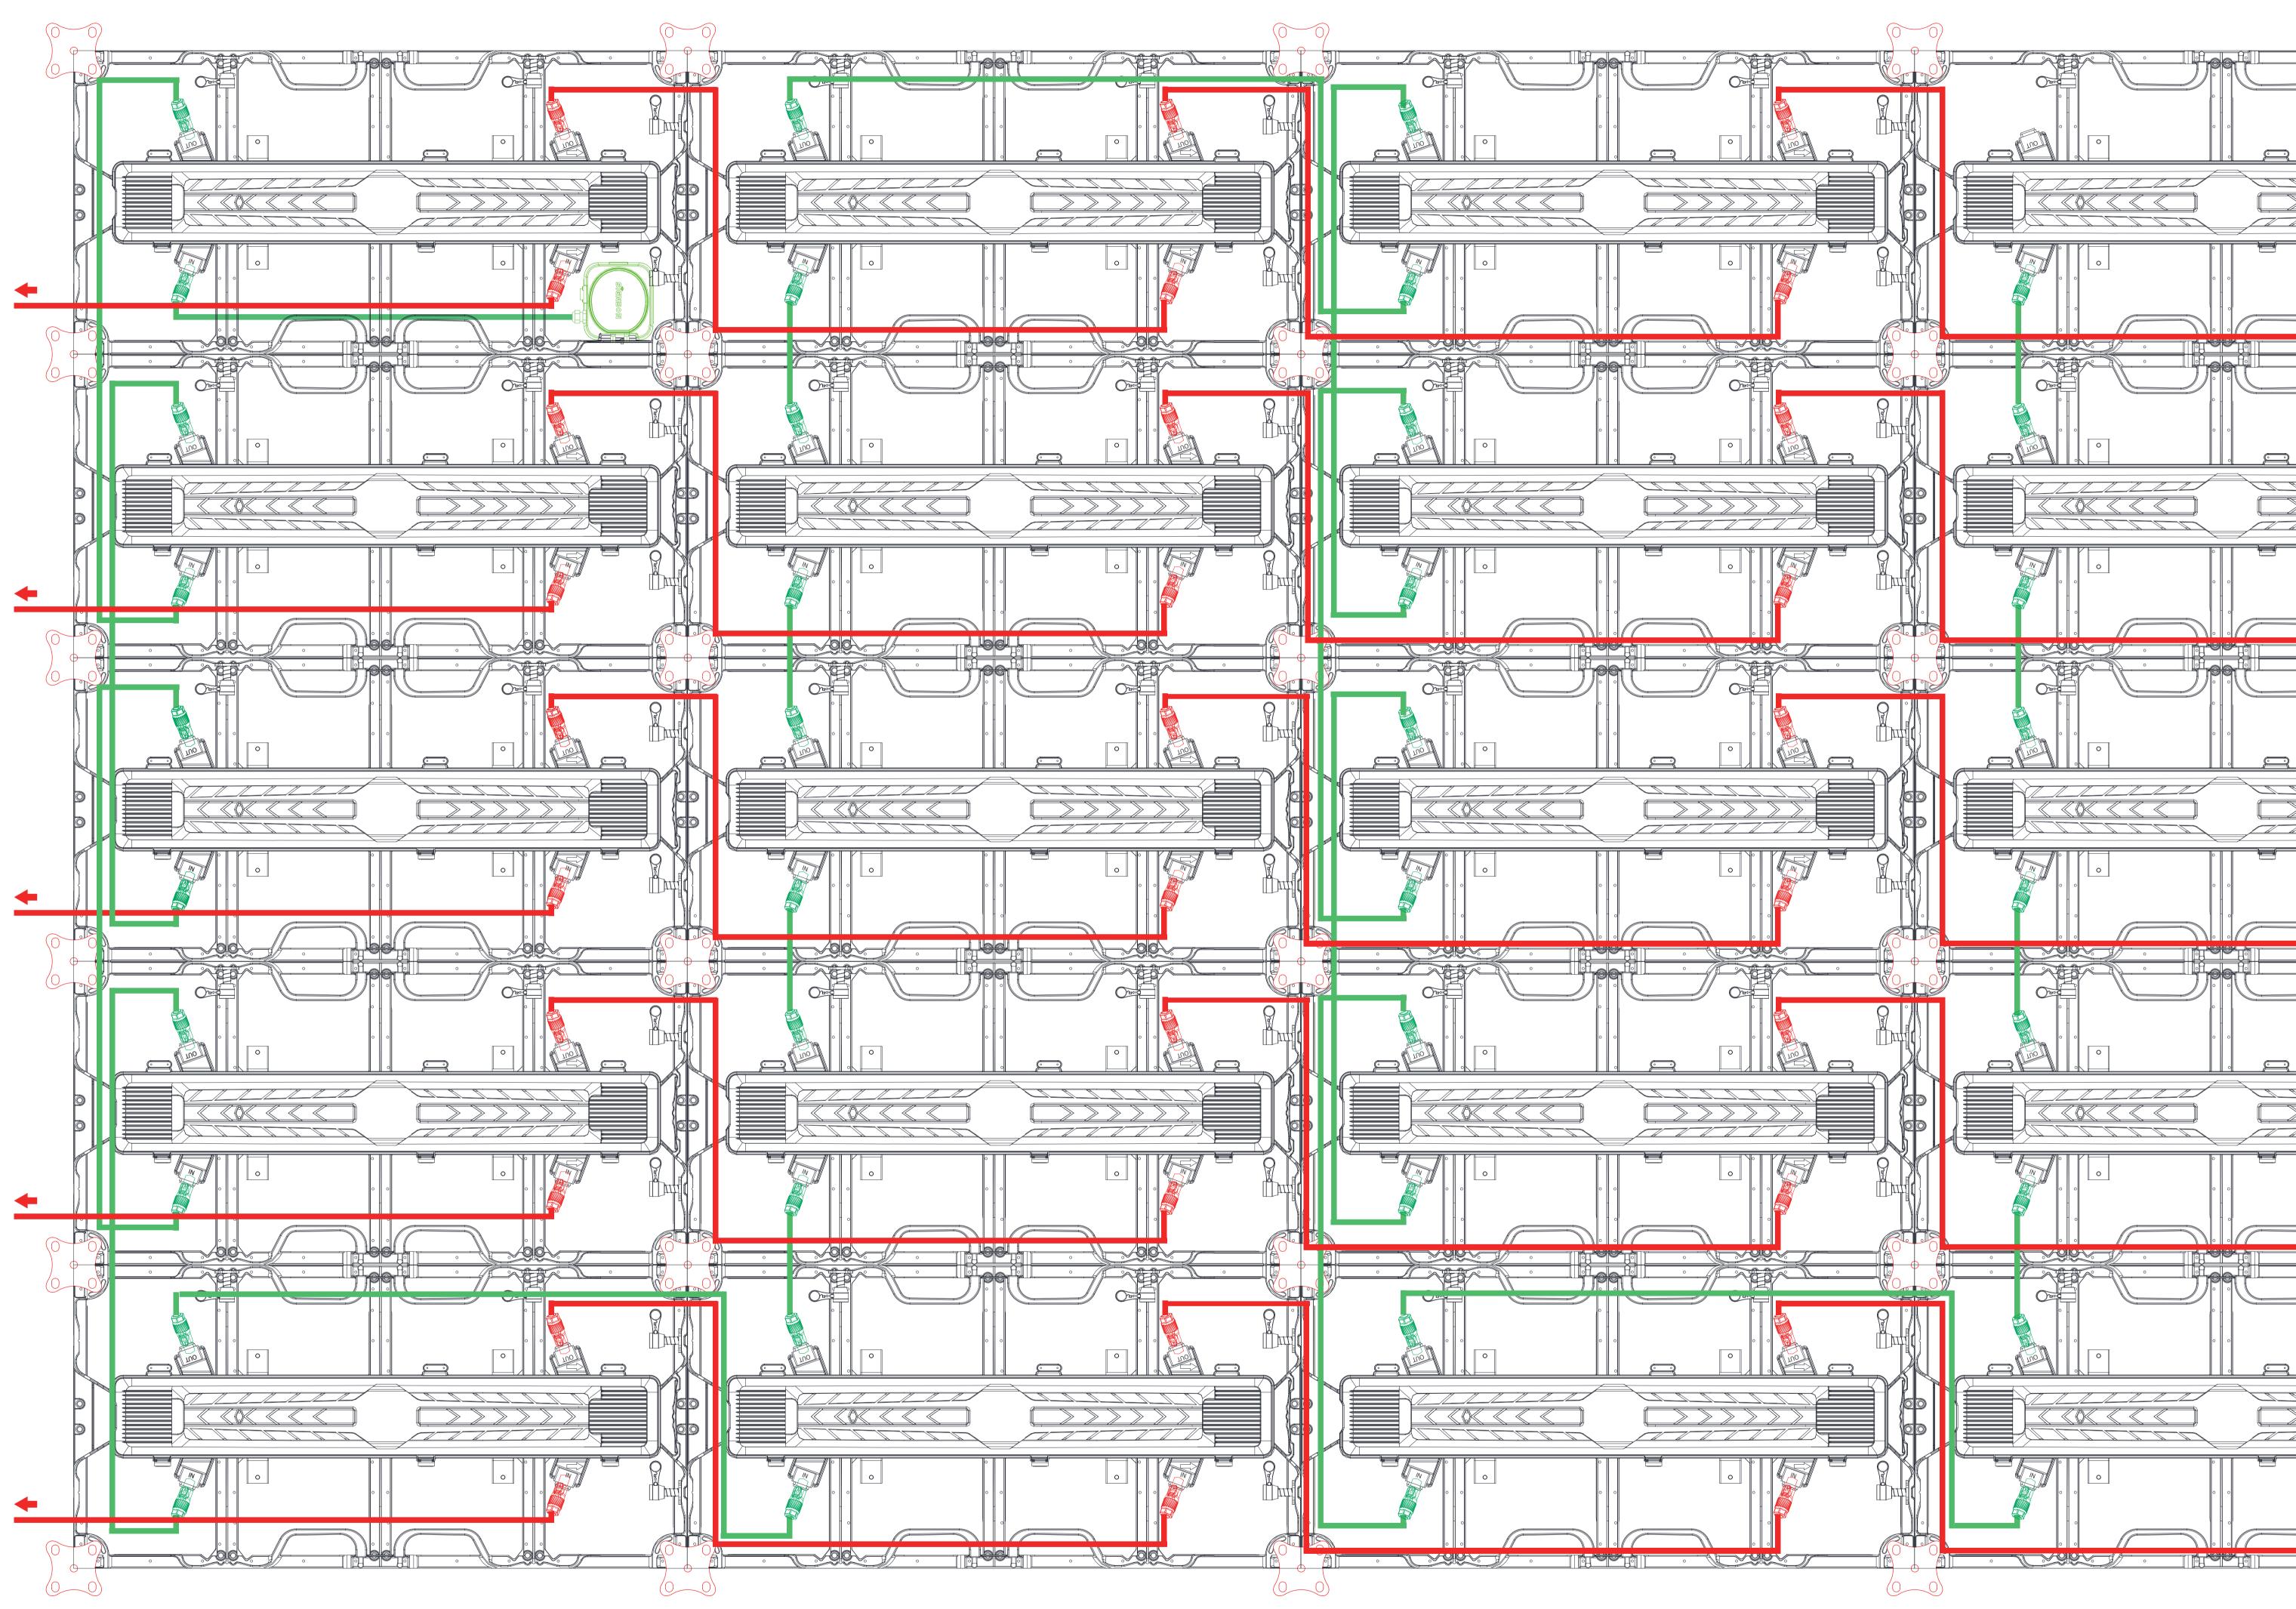

## BACK

AC Cable DATA Cable

| MARK<br>A<br>A<br>A | REASONABLE REVISIONS<br>FIRST ISSUE<br>- | REV. DATE<br>-<br>- | SIGN<br>-<br>- |
|---------------------|------------------------------------------|---------------------|----------------|
|                     |                                          |                     |                |
|                     |                                          |                     |                |
|                     |                                          |                     |                |
|                     |                                          |                     |                |
|                     |                                          |                     |                |
|                     |                                          |                     |                |
|                     |                                          |                     |                |
|                     |                                          |                     |                |