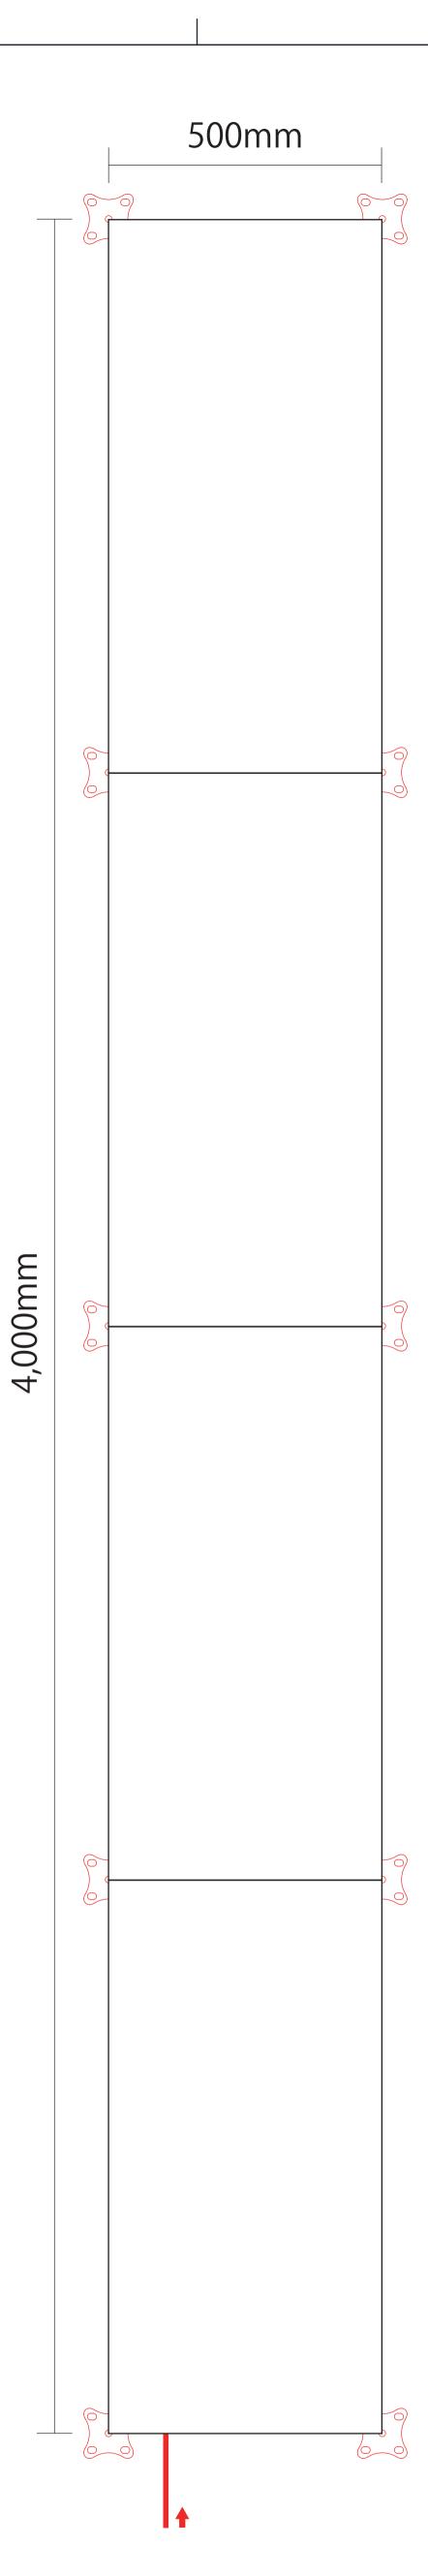

DMC'NO

| MARK        | REASONABLE REVISIONS | REV. DATE | SIGN |
|-------------|----------------------|-----------|------|
| $\triangle$ | FIRST ISSUE          | _         | _    |
| <u>A</u>    | _                    | _         | _    |
| (3)         | _                    | _         | _    |

AC Cable

DATA Cable

|                            | 1 X 4       |          |       | WEIGHT          | 56kg     | 1       |         |         |
|----------------------------|-------------|----------|-------|-----------------|----------|---------|---------|---------|
| NO                         | DESCRIPTION |          | MAT'L | COLOR           | Q'TY     | REMARKS |         |         |
| DESINED CHECKED APPROVED - |             | APPROVED | THIRD | SCALE:  /       |          | DATE:   | _       |         |
|                            |             |          |       | PROJECTION      | UNIT: A3 |         |         | PAGE: / |
| ISUNG CO., LTD.            |             |          |       | MODEL: AOM39101 |          |         | BOM NO: |         |