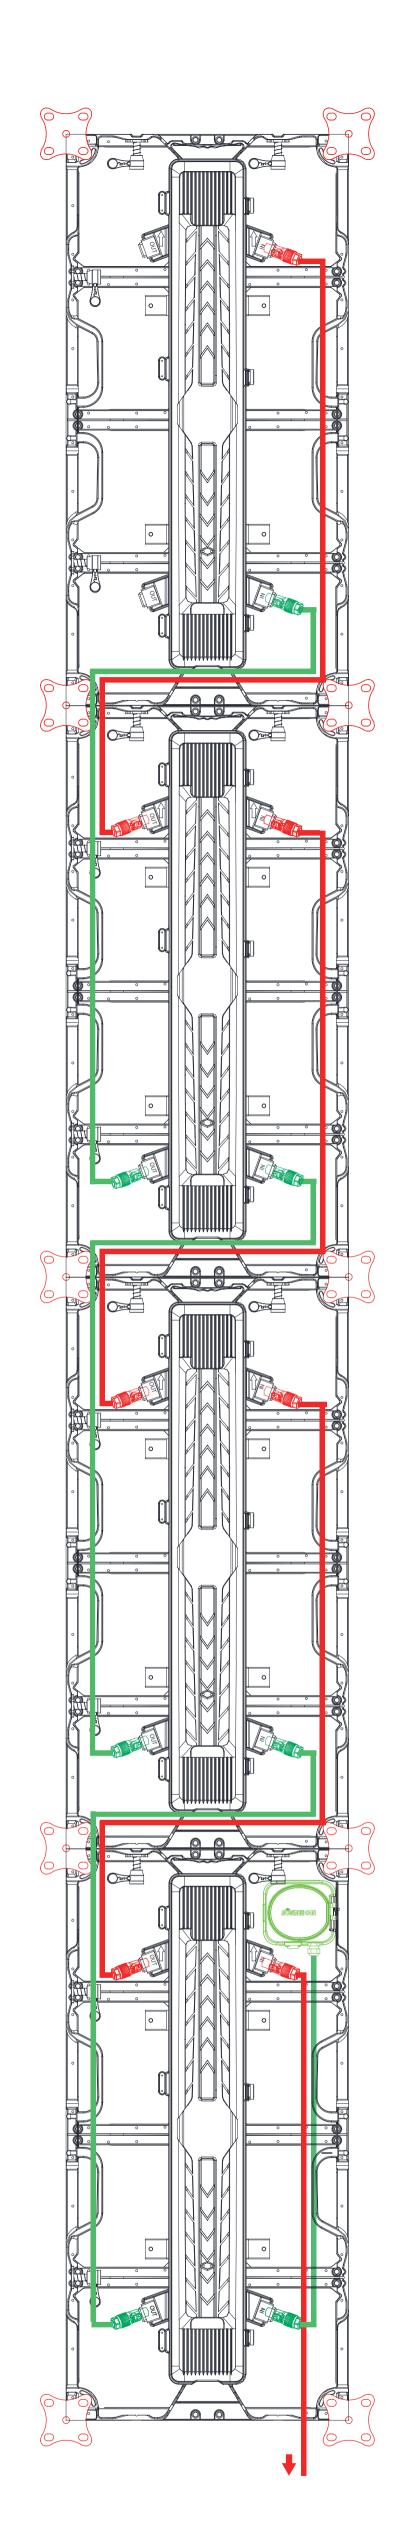

DMC'NO

BACK

| MARK        | REASONABLE REVISIONS | REV. DATE | SIGN |
|-------------|----------------------|-----------|------|
| $\triangle$ | FIRST ISSUE          | _         | -    |
| <u>A</u>    | _                    | _         | _    |
| 3           | _                    | _         | _    |

AC Cable

DATA Cable

|                            | 1 X 4          |                |        | WEIGHT          | 56kg       |        | 1       |   |  |  |
|----------------------------|----------------|----------------|--------|-----------------|------------|--------|---------|---|--|--|
| NO                         | 10 DESCRIPTION |                |        | MAT'L           | COLOR Q'TY |        | REMARKS |   |  |  |
| DESINED CHECKED APPROVED - |                | THIRD<br>ANGLE | SCALE: | 1/1             |            | DATE : | _       |   |  |  |
|                            |                | PROJECTION     | UNIT:  | A3              |            |        | PAGE:   | / |  |  |
| ISUNG CO., LTD.            |                |                |        | MODEL: AOM39101 |            |        | BOM NO: | _ |  |  |