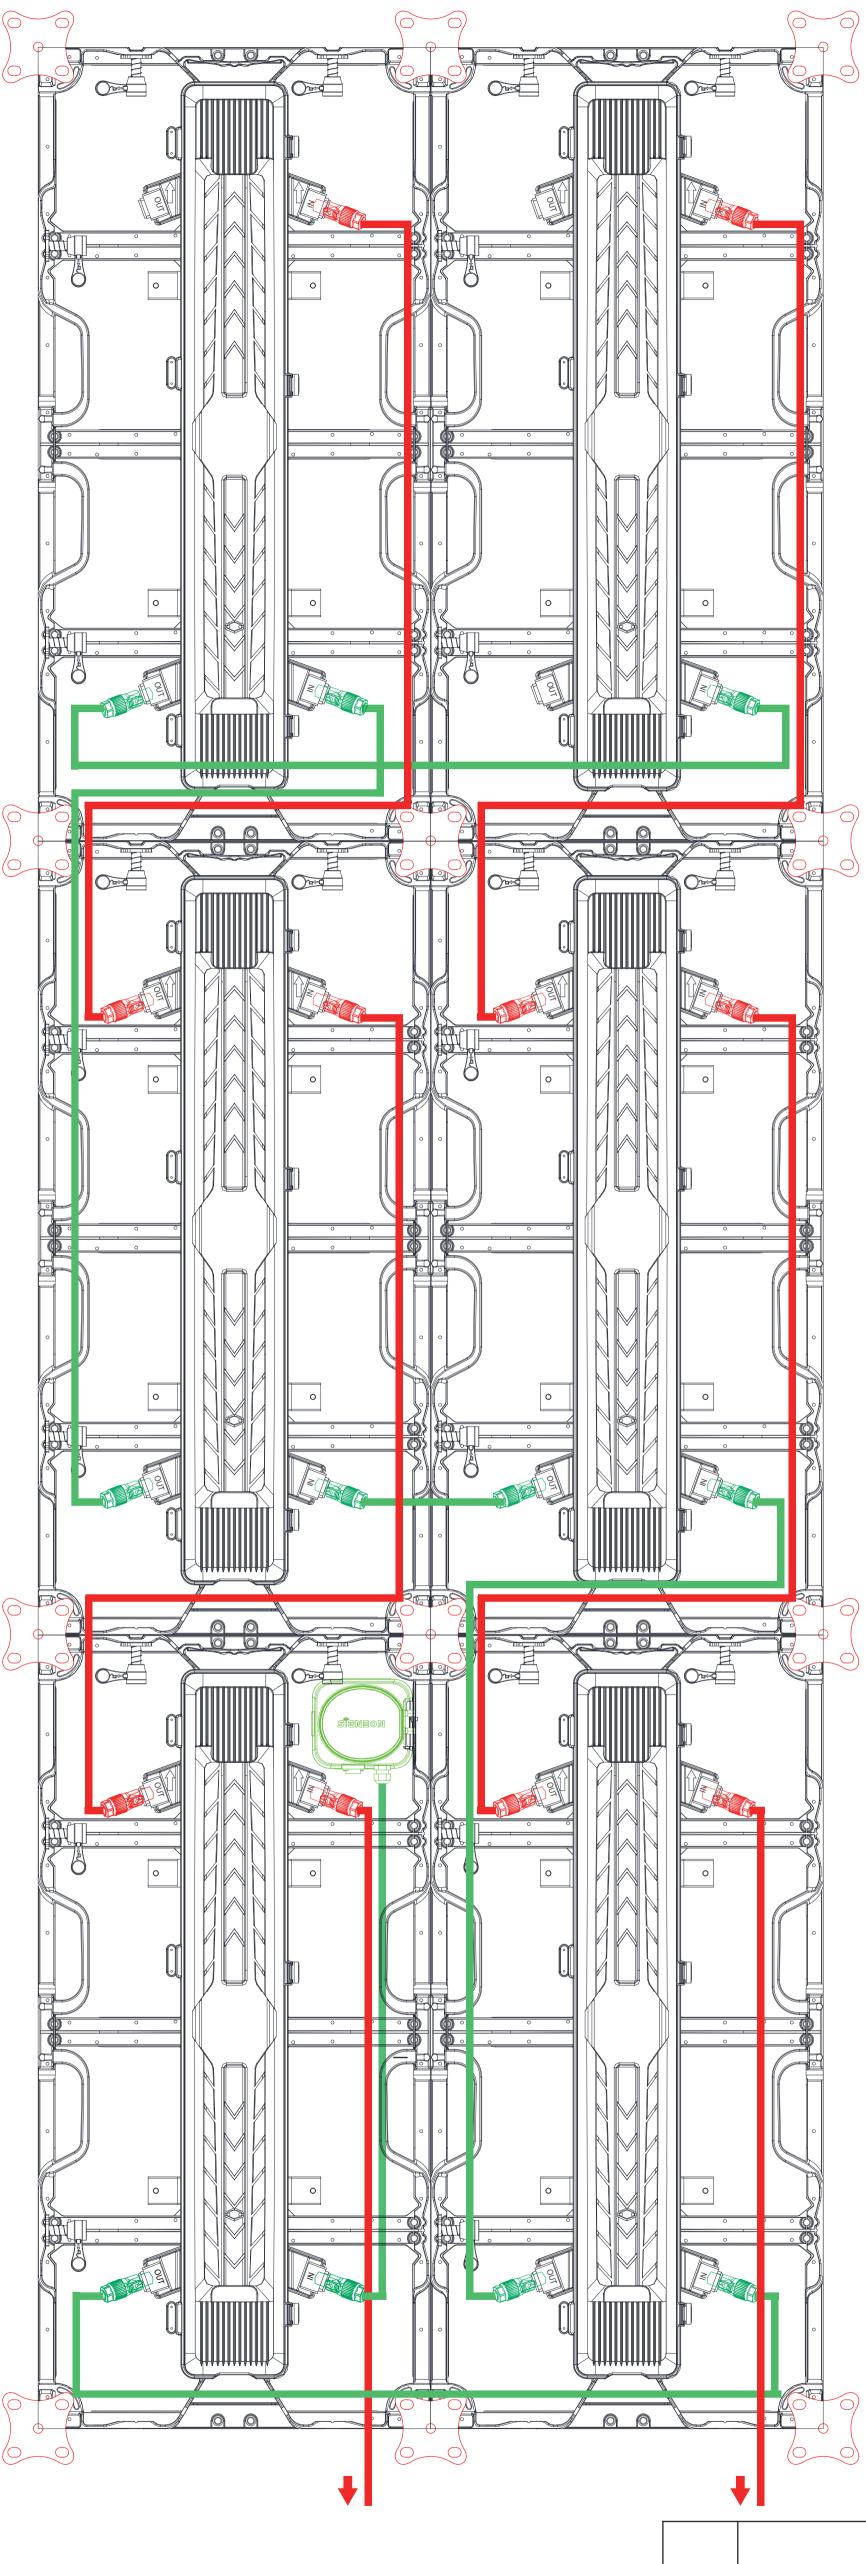

## BACK

AC Cable
DATA Cable

|                 | 2 X 3       |         |          | WEIGHT                       | 84kg 1          |           | 1        |        |             |   |
|-----------------|-------------|---------|----------|------------------------------|-----------------|-----------|----------|--------|-------------|---|
| NO              | DESCRIPTION |         | MAT'L    | COLOR Q'T                    |                 | Q'TY      | REMARKS  |        |             |   |
| DE              | SINED       | CHECKED | APPROVED | THIRD<br>ANGLE<br>PROJECTION | SCALE:<br>UNIT: | 1/1<br>A3 |          | DATE : | -<br>Page : | / |
| ISUNG CO., LTD. |             |         |          | MODEL :<br>AOM39101          |                 |           | BOM NO : | _      |             |   |

## FRONT

MARK Re 1 $\Delta$ A

WEIGHT

MAT'L

ANGLE

MODEL :

| REASONABLE REVISIONS | REV. DATE | SIGN |
|----------------------|-----------|------|
| FIRST ISSUE<br>-     | _<br>     | _    |
| _                    | _         | _    |
|                      |           |      |
|                      |           |      |
|                      |           |      |
|                      |           |      |
|                      |           |      |
|                      |           |      |
|                      |           |      |
|                      |           |      |
|                      |           |      |
|                      |           |      |
|                      |           |      |
|                      |           |      |
|                      |           |      |
|                      |           |      |
|                      |           |      |
|                      |           |      |
|                      |           |      |
|                      |           |      |
|                      |           |      |
|                      |           |      |
|                      |           |      |
|                      |           |      |
|                      |           |      |
|                      |           |      |
|                      |           |      |
|                      |           |      |
|                      |           |      |