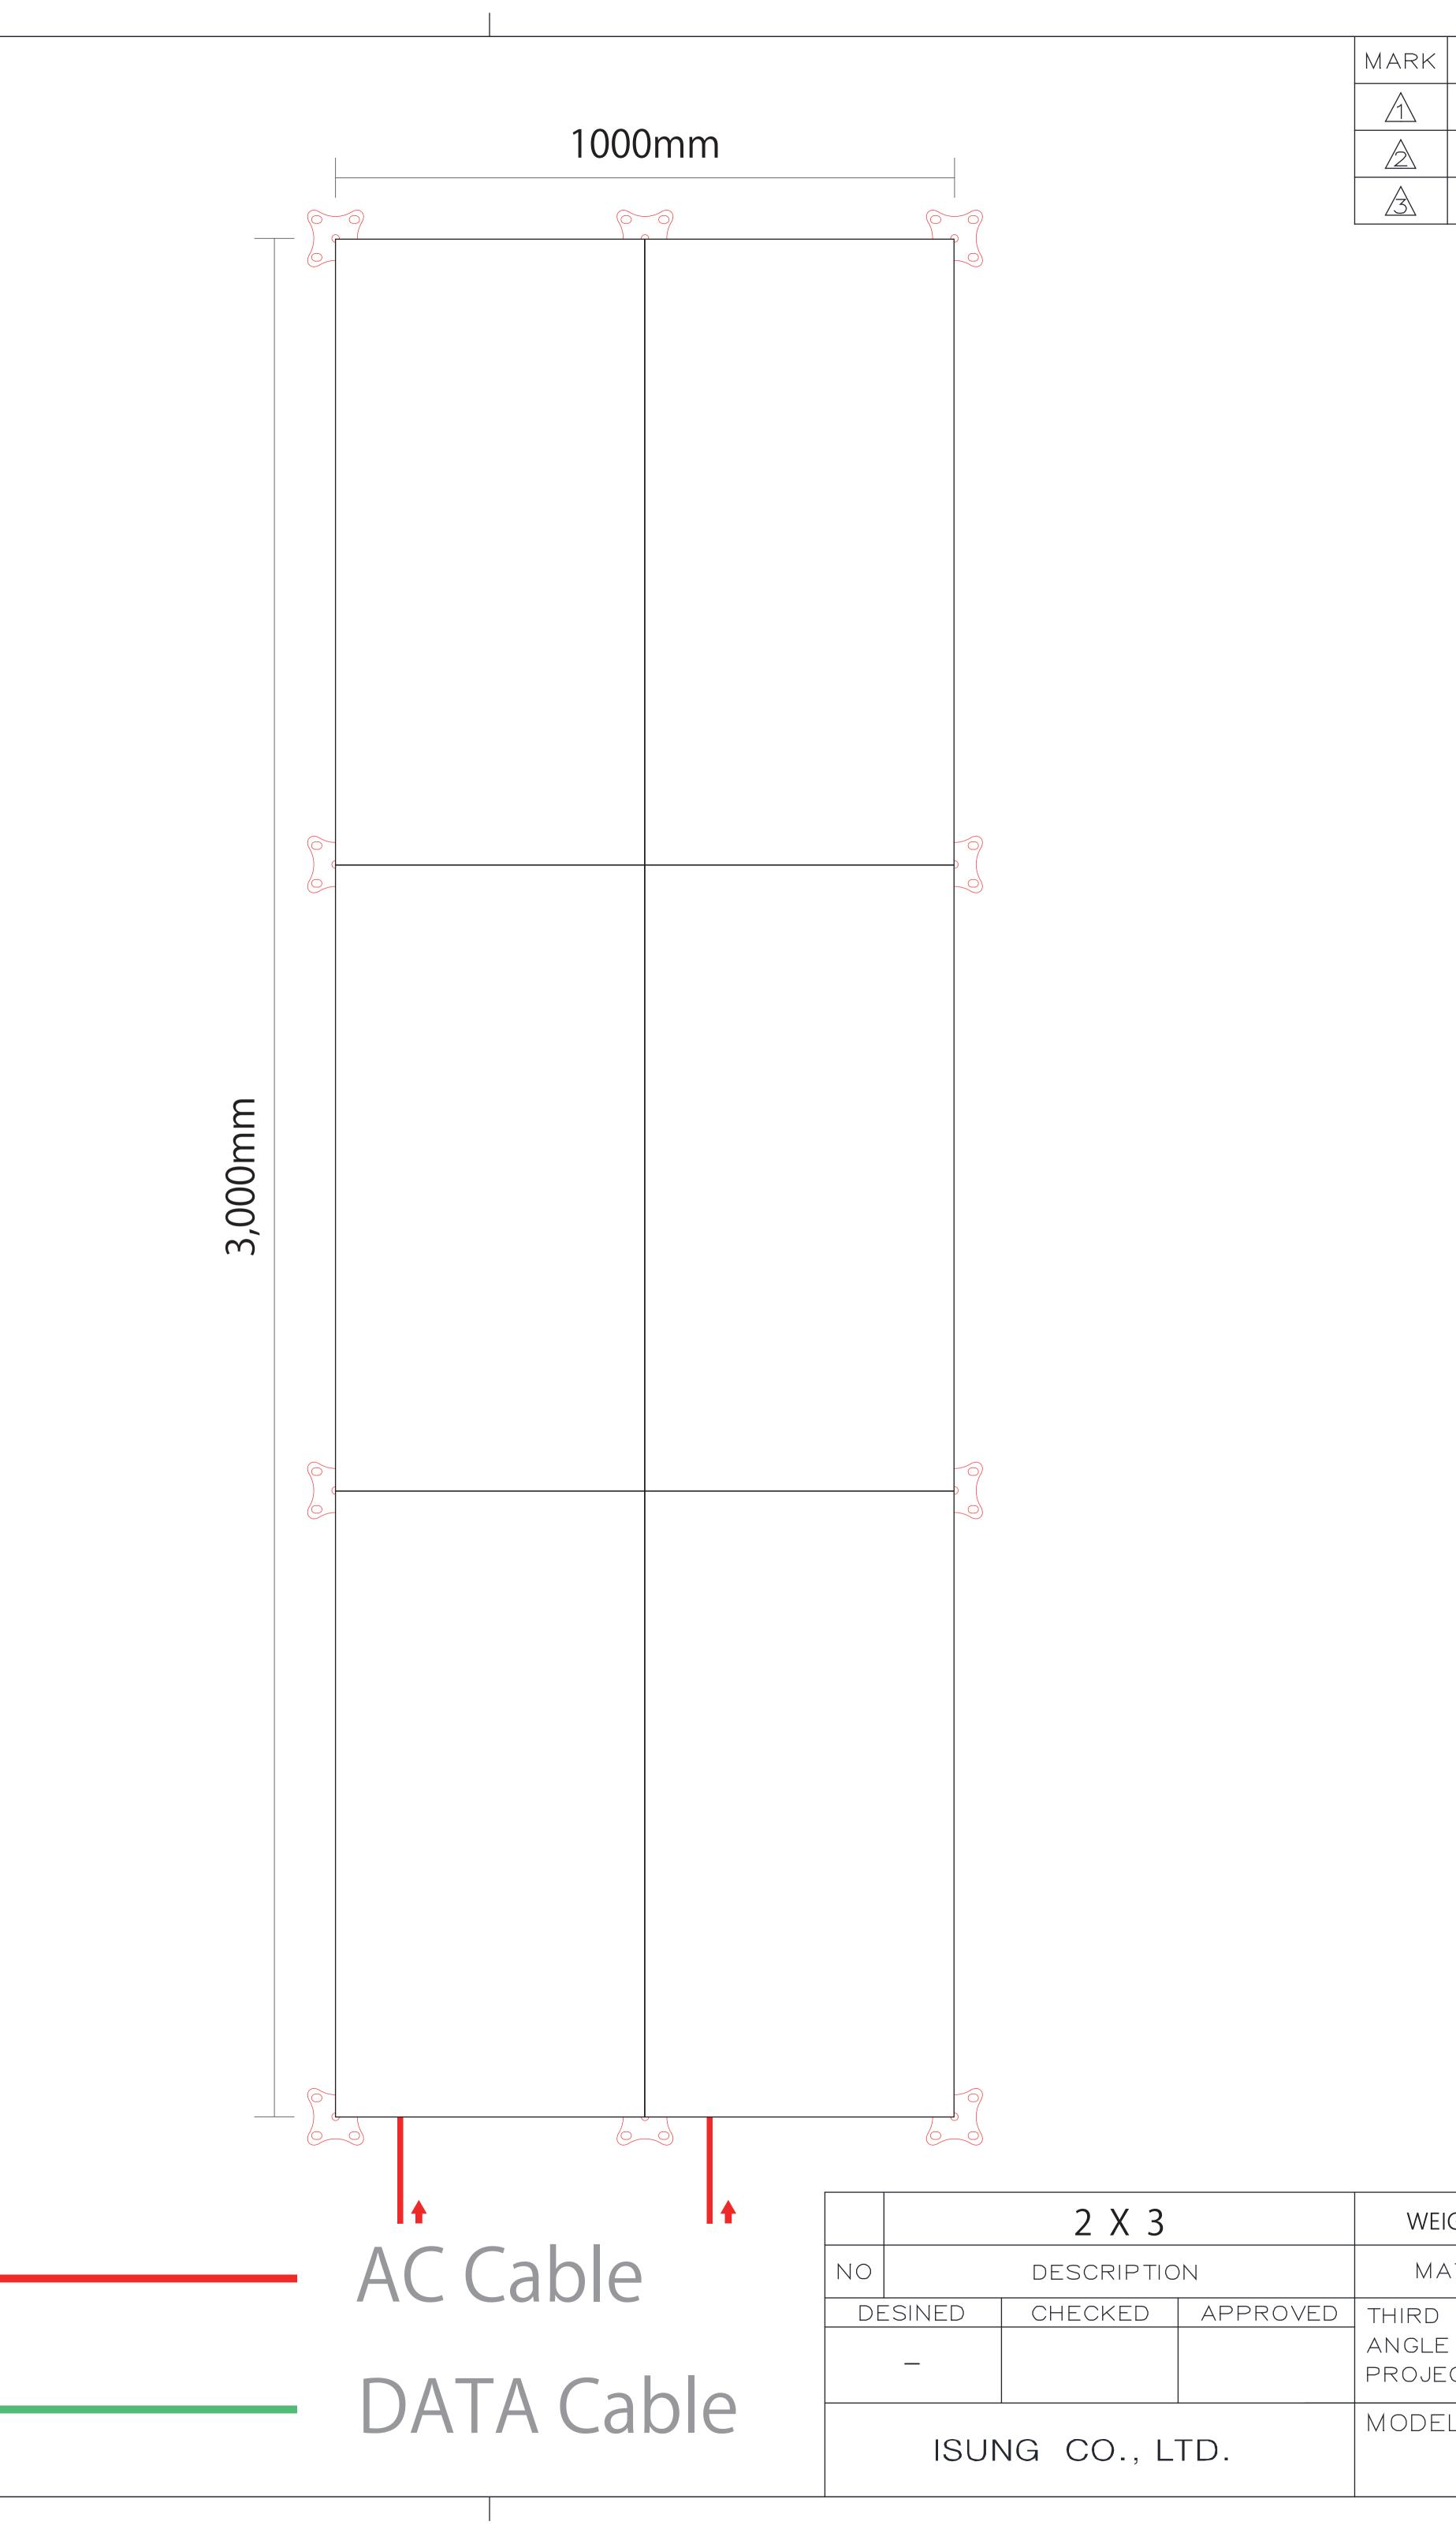

## BACK

AC Cable
DATA Cable

|                 | 2 X 3       |         |          | WEIGHT                       | 84kg 1          |           | 1        |        |             |   |
|-----------------|-------------|---------|----------|------------------------------|-----------------|-----------|----------|--------|-------------|---|
| NO              | DESCRIPTION |         | MAT'L    | COLOR Q'T                    |                 | Q'TY      | REMARKS  |        |             |   |
| DE              | SINED       | CHECKED | APPROVED | THIRD<br>ANGLE<br>PROJECTION | SCALE:<br>UNIT: | 1/1<br>A3 |          | DATE : | -<br>Page : | / |
| ISUNG CO., LTD. |             |         |          | MODEL :<br>AOM39101          |                 |           | BOM NO : | _      |             |   |