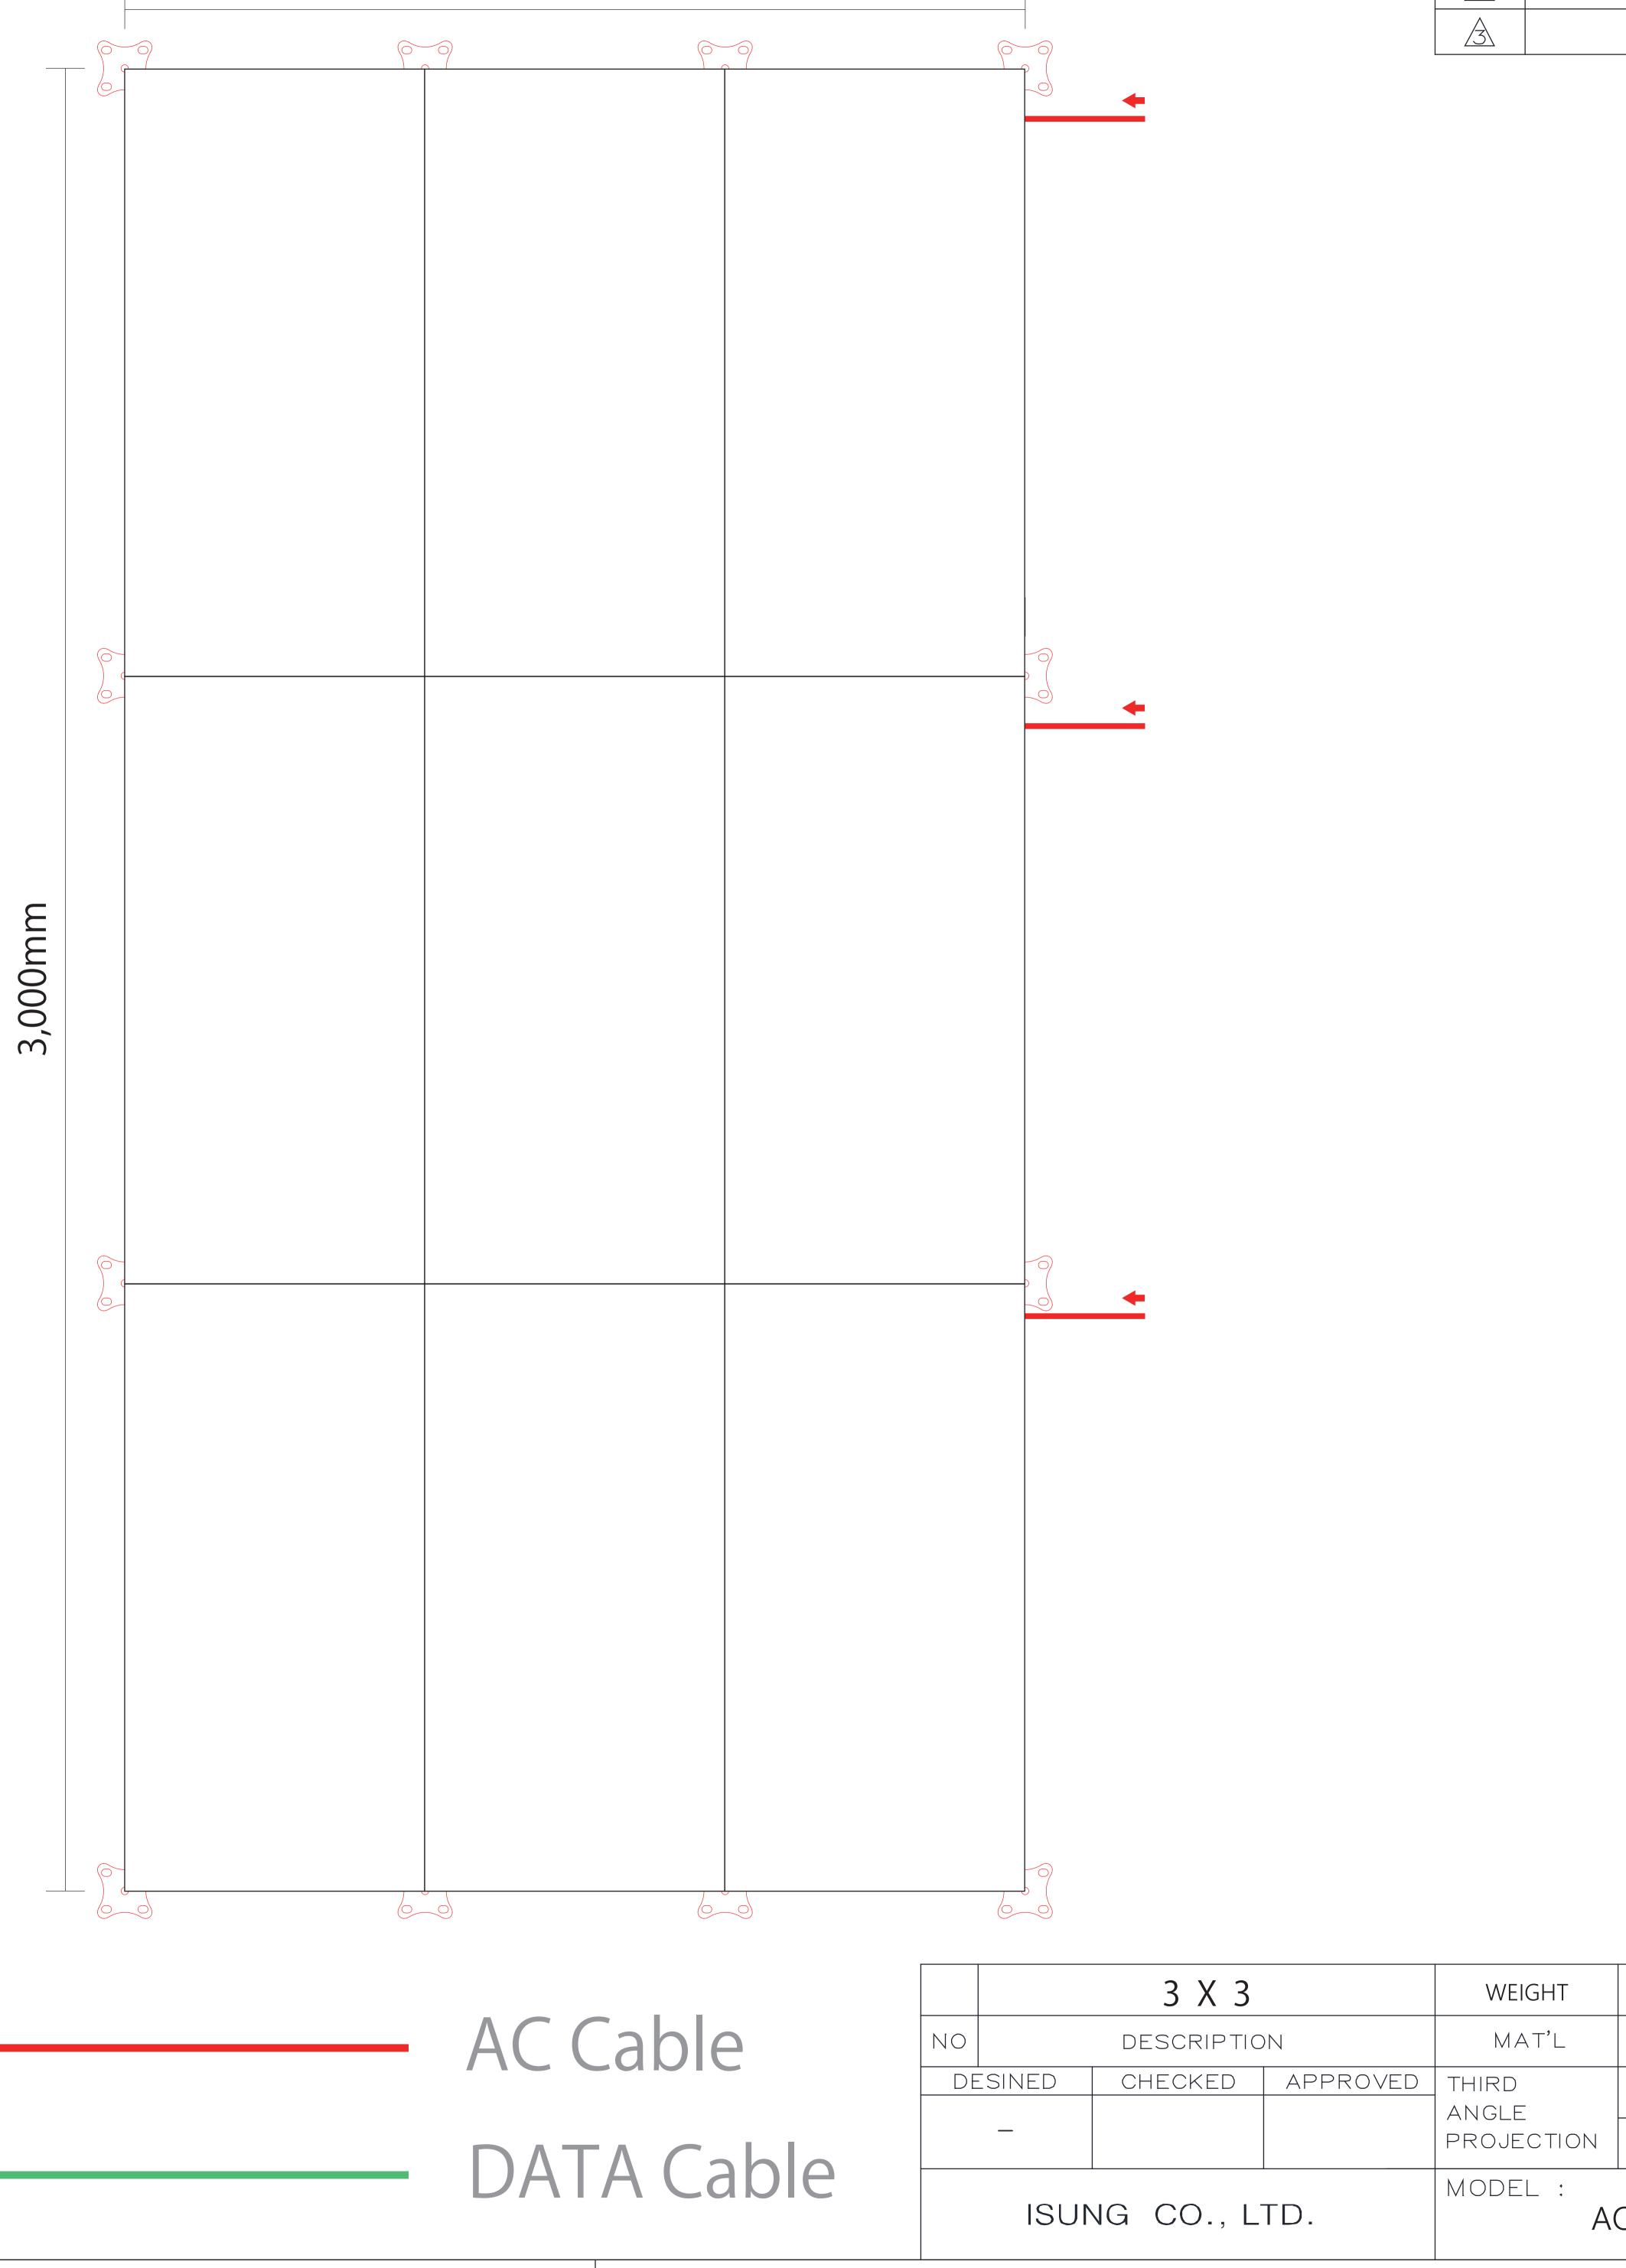

## BACK

- AC Cable DATA Ca

| MARK        | REASONABLE REVISIONS | REV. DATE | SIGN |
|-------------|----------------------|-----------|------|
|             | FIRST ISSUE          | _         | _    |
| $\triangle$ | _                    | _         | _    |
| $\square$   | —                    | _         | _    |
|             |                      |           |      |

| e |   |   |   |
|---|---|---|---|
| a | b | ( | 2 |

|                 | 3 X 3  |            | WEIGHT       | 126kg                        |                 | 1         |          |          |             |   |
|-----------------|--------|------------|--------------|------------------------------|-----------------|-----------|----------|----------|-------------|---|
| NO              |        | DESCRIPTIC | N            | MAT'L                        | COLOF           | 2         | Q'TY     | REMA     | ARKS        |   |
| DE              | ISINED | CHECKED    | APPROVED     | THIRD<br>ANGLE<br>PROJECTION | SCALE:<br>UNIT: | 1/1<br>A3 |          | DATE :   | –<br>Page : | / |
| ISUNG CO., LTD. |        |            | MODEL :<br>A | OM39101                      |                 |           | BOM NO : | <u> </u> |             |   |