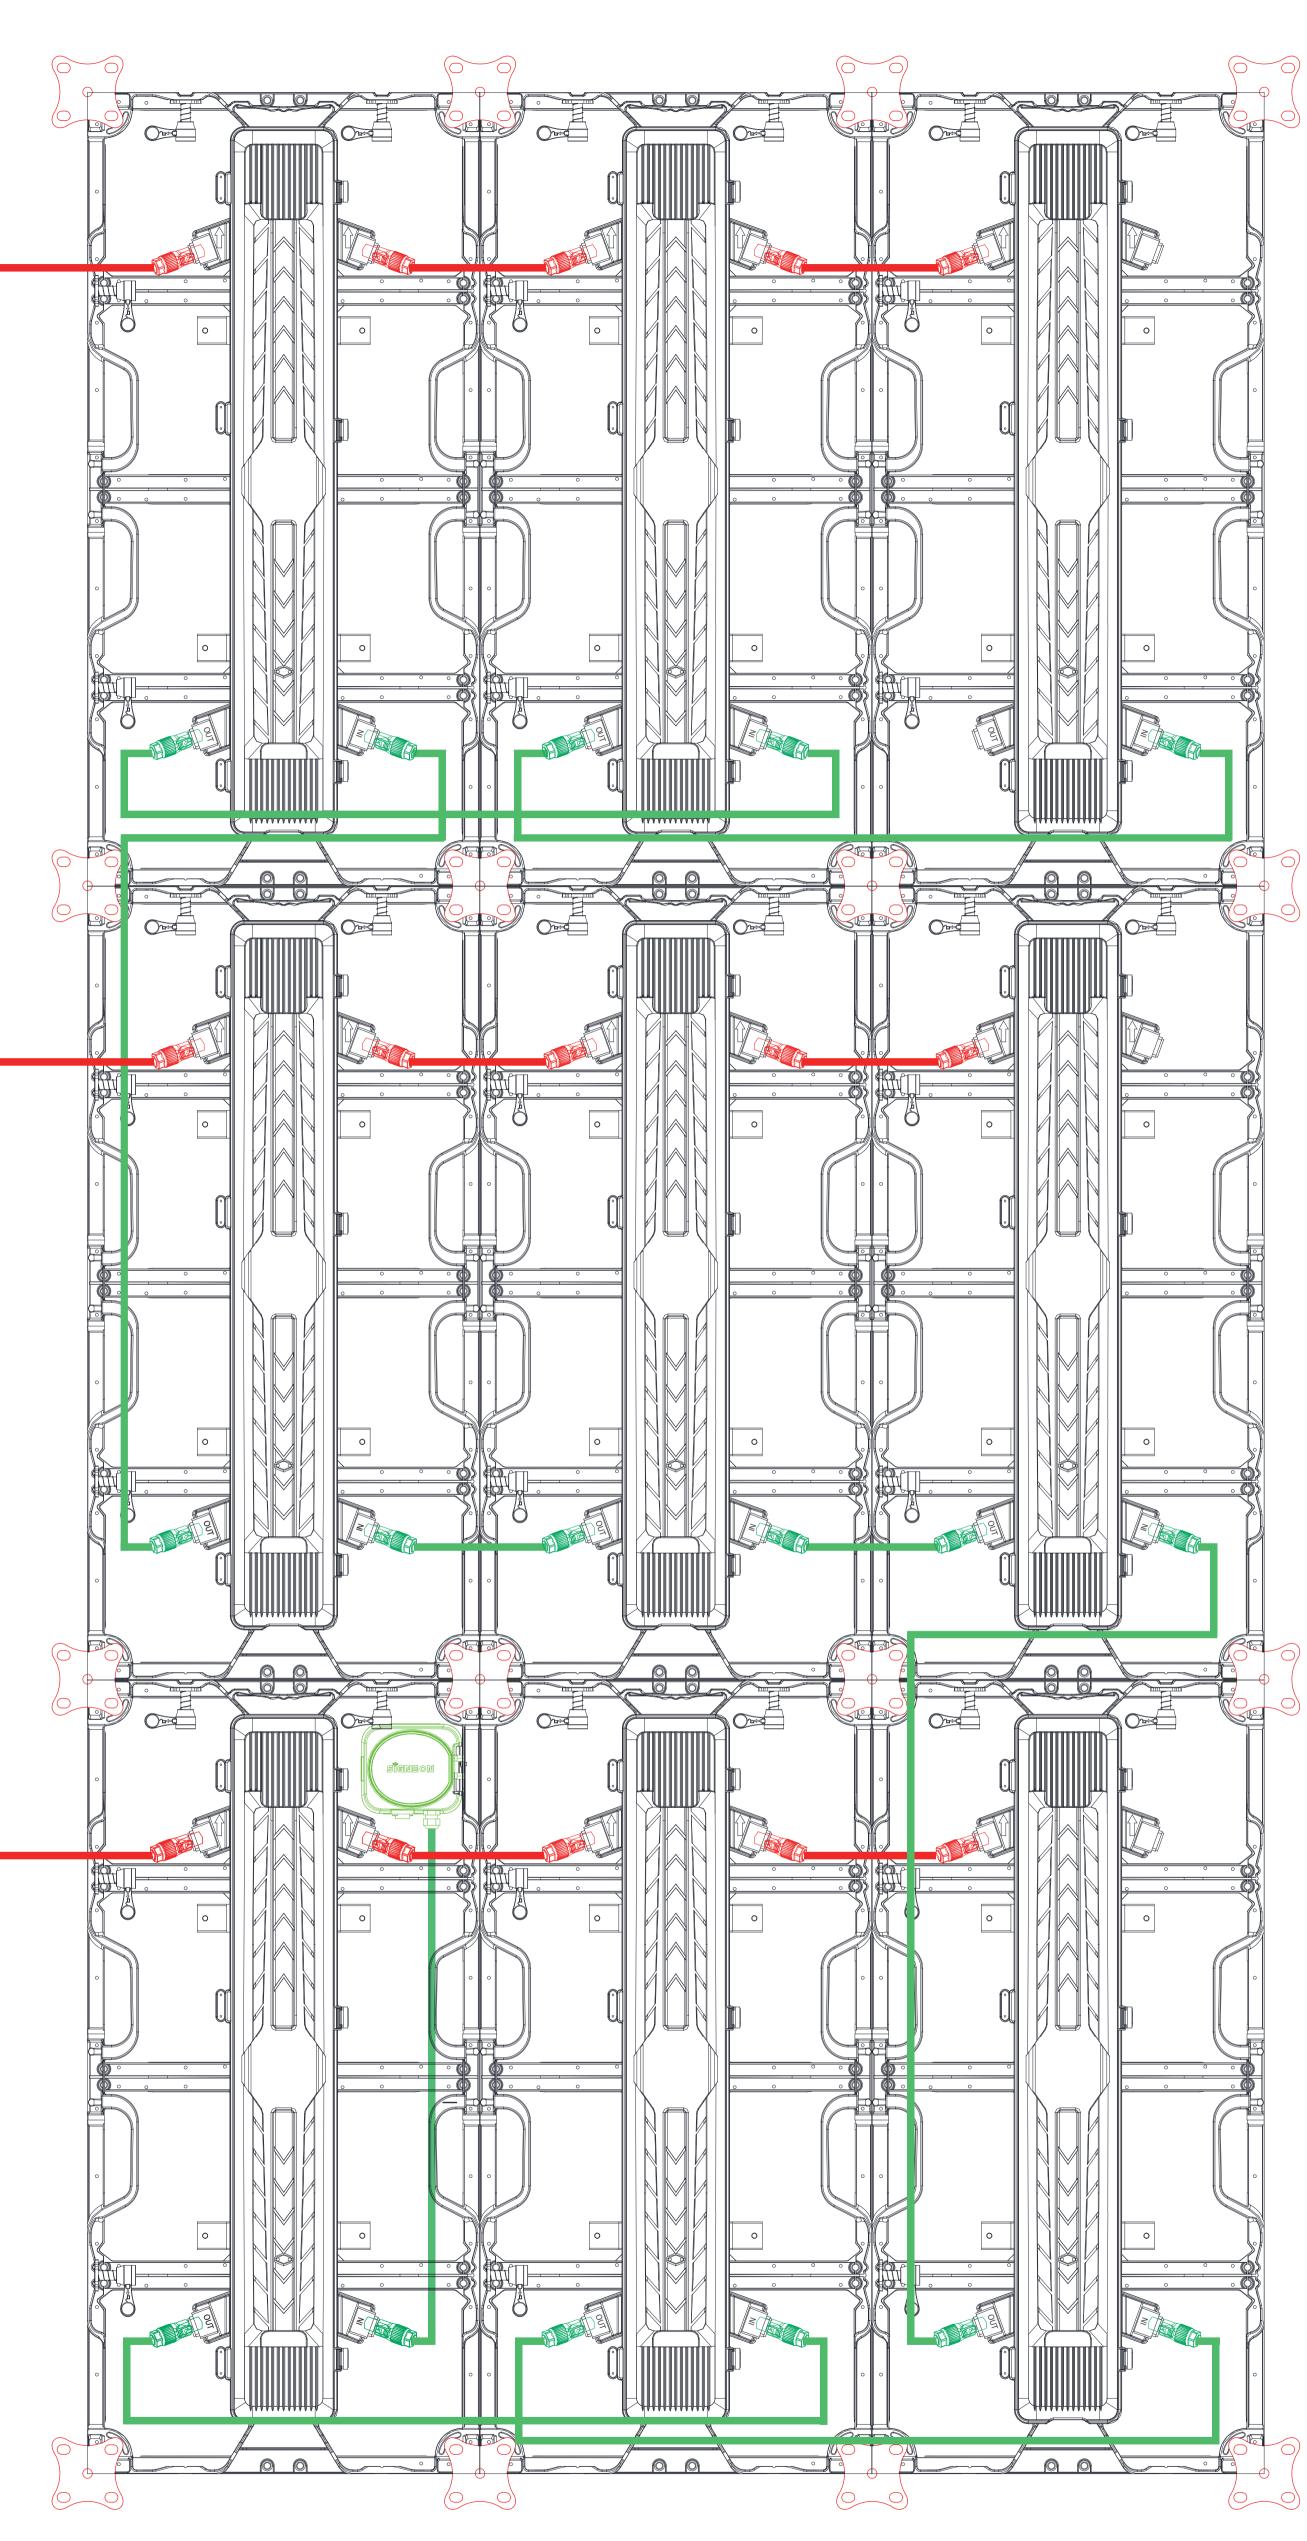

## BACK

- AC Cable DATA Ca

| MARK        | REASONABLE REVISIONS | REV. DATE | SIGN |
|-------------|----------------------|-----------|------|
|             | FIRST ISSUE          | _         | _    |
| $\triangle$ | _                    | _         | _    |
| $\square$   | —                    | _         | _    |
|             |                      |           |      |

## FRONT

| 126kg      | 1    |          |         |
|------------|------|----------|---------|
| COLOR      | Q'TY | REMARKS  |         |
| SCALE: 1/1 |      | DATE :   | _       |
| UNIT: A3   |      |          | PAGE: / |
| OM39101    |      | BOM NO : |         |