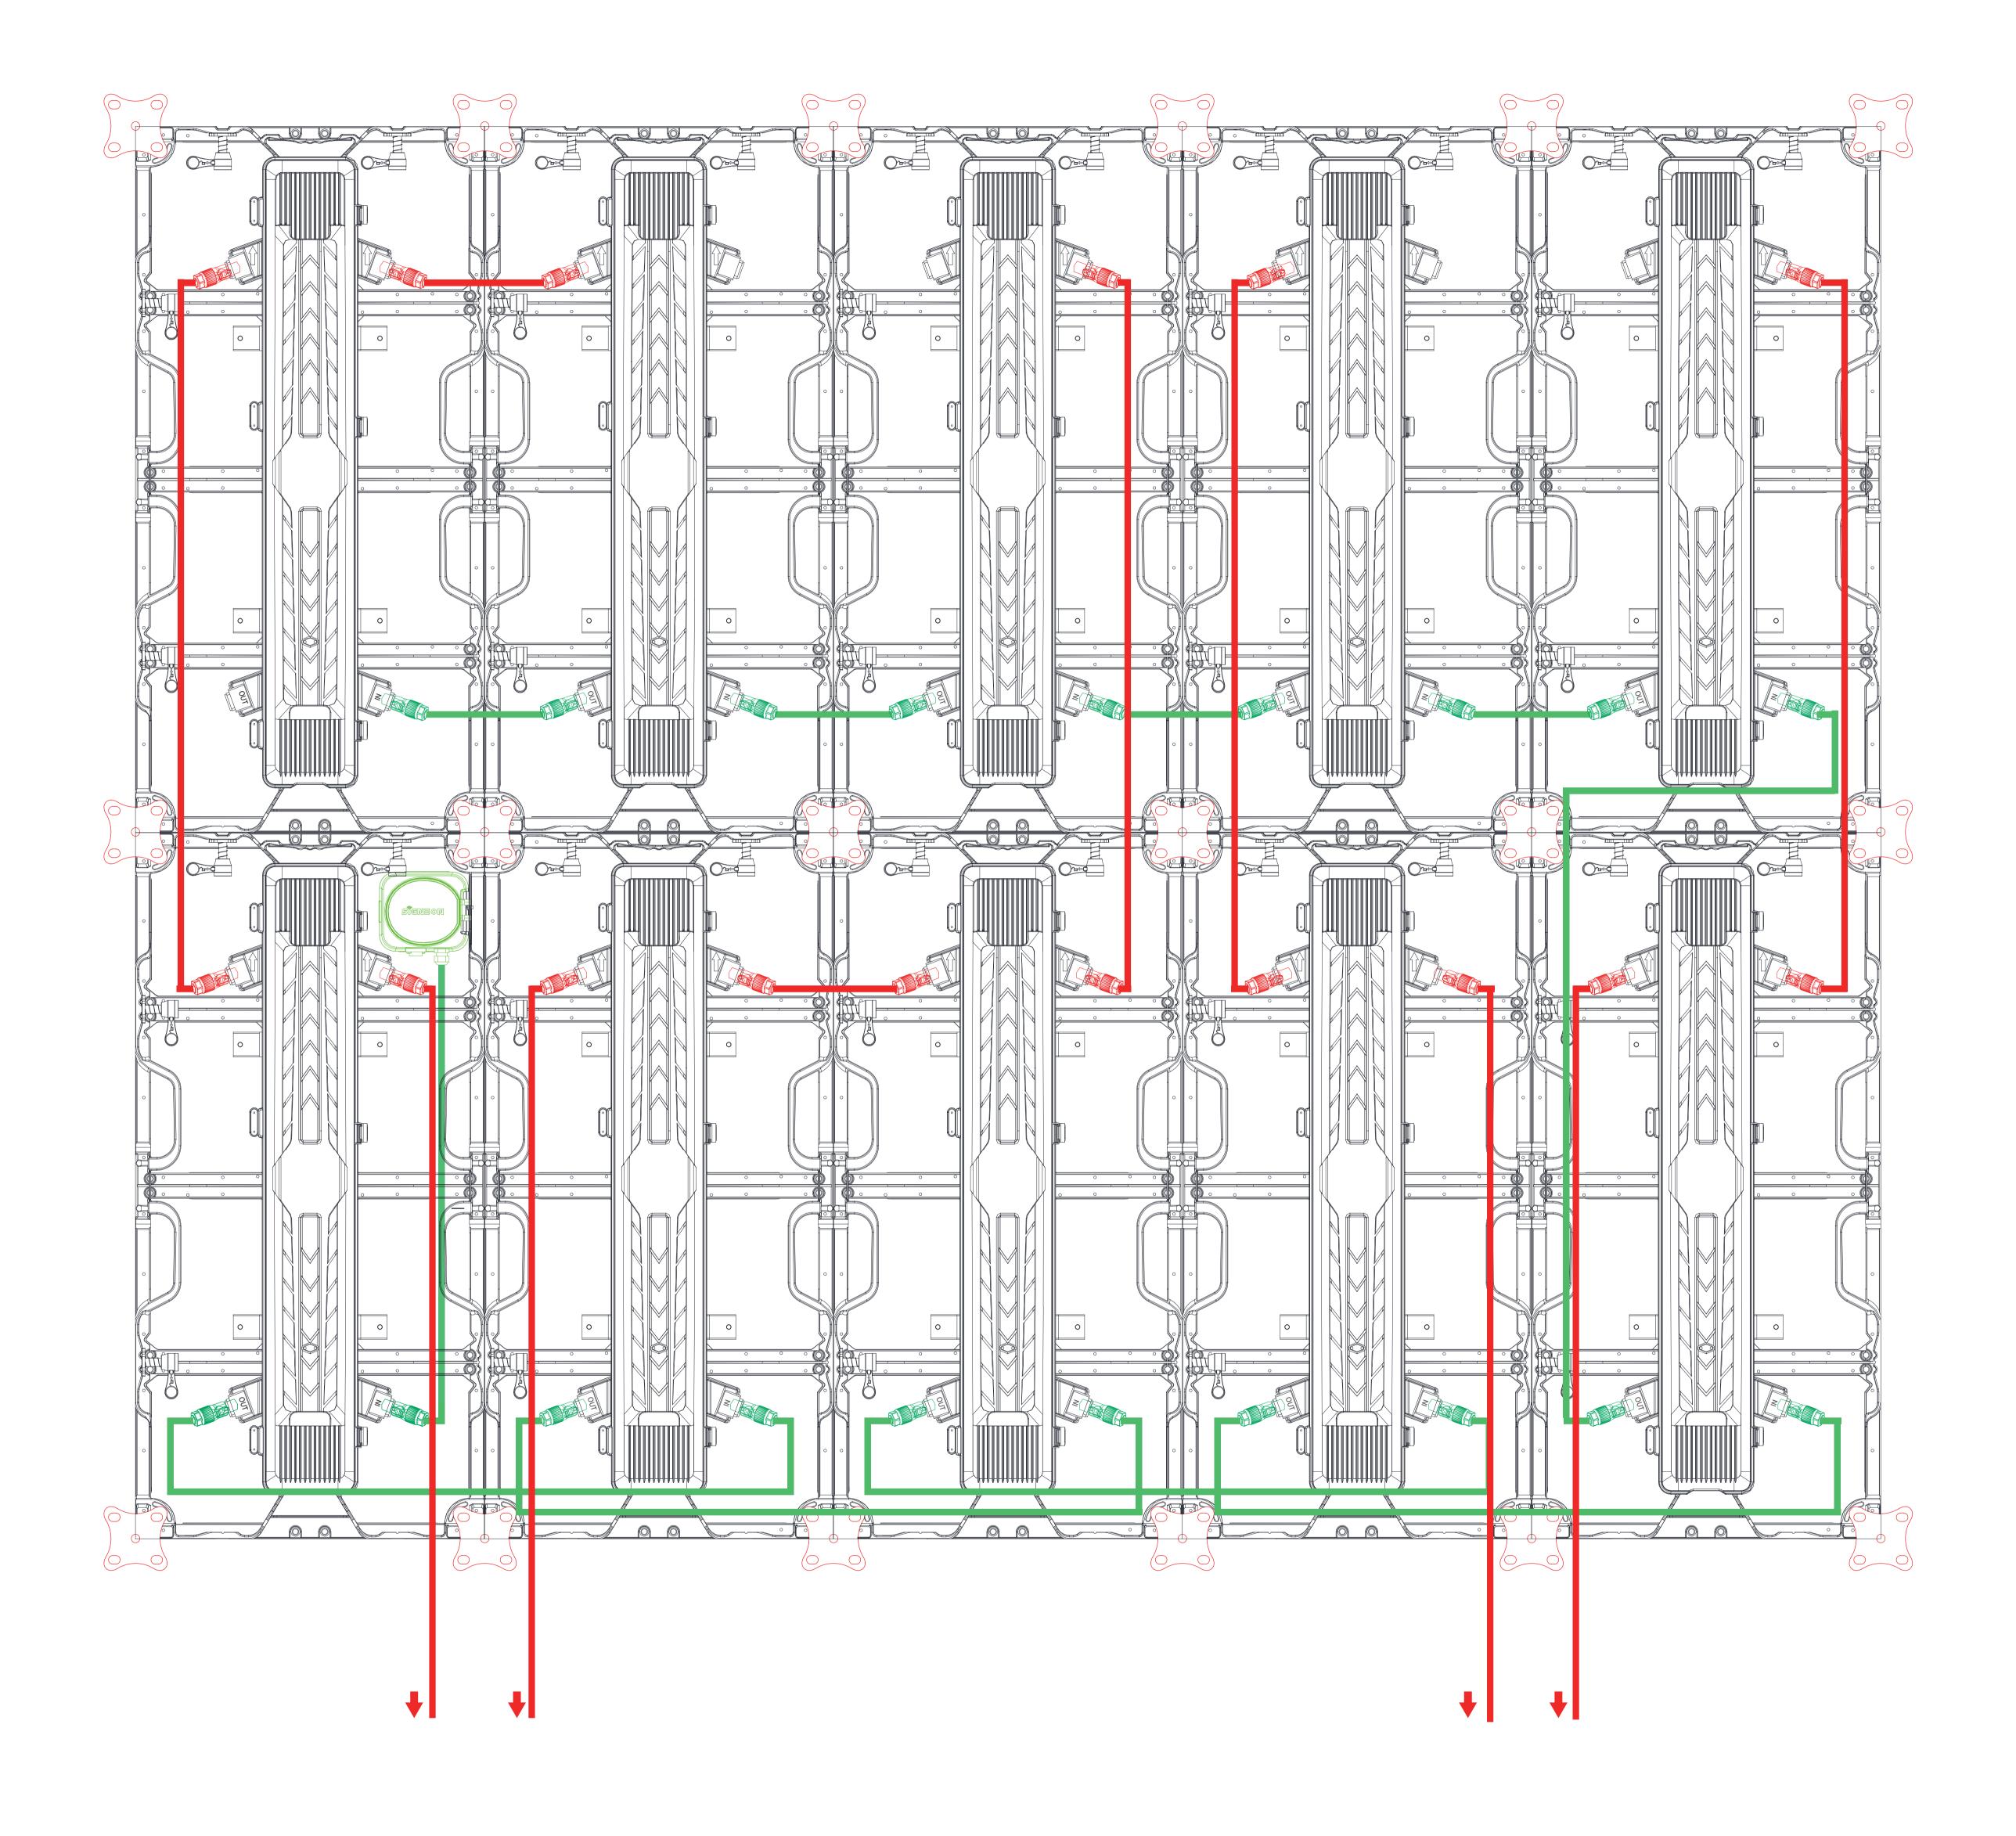

AC Cable

DATA Cable

|                 |        | 5 X 2      | WEIGHT   |                |    |
|-----------------|--------|------------|----------|----------------|----|
| NO              |        | DESCRIPTIC | MAT'L    |                |    |
| DE              | ESINED | CHECKED    | APPROVED | THIRD<br>ANGLE |    |
|                 | _      |            |          | PROJECTION     | U  |
| ISUNG CO., LTD. |        |            |          | MODEL:         | 01 |

|  | WEIGHT          | 140kg  |     | 1    |         |   |       |   |
|--|-----------------|--------|-----|------|---------|---|-------|---|
|  | MAT'L           | COLOR  |     | Q'TY | REMARKS |   |       |   |
|  | THIRD<br>ANGLE  | SCALE: | 1/1 |      | DATE :  |   | _     |   |
|  | PROJECTION      | UNIT:  | A3  |      |         |   | PAGE: | / |
|  | MODEL: AOM39101 |        |     |      | BOM NO  | • |       |   |
|  |                 |        |     |      |         |   | _     |   |

MARK DMC'NO REASONABLE REVISIONS FIRST ISSUE 2500mm 5 X 2 WEIGHT 140kg - AC Cable NO MAT'L DESCRIPTION COLOR CHECKED APPROVED DESINED THIRD SCALE: 1/1 DATE : ANGLE PROJECTION UNIT: A3 DATA Cable MODEL: BOM NO:

REV. DATE

\_

REMARKS

AOM39101

ISUNG CO., LTD.

PAGE: /