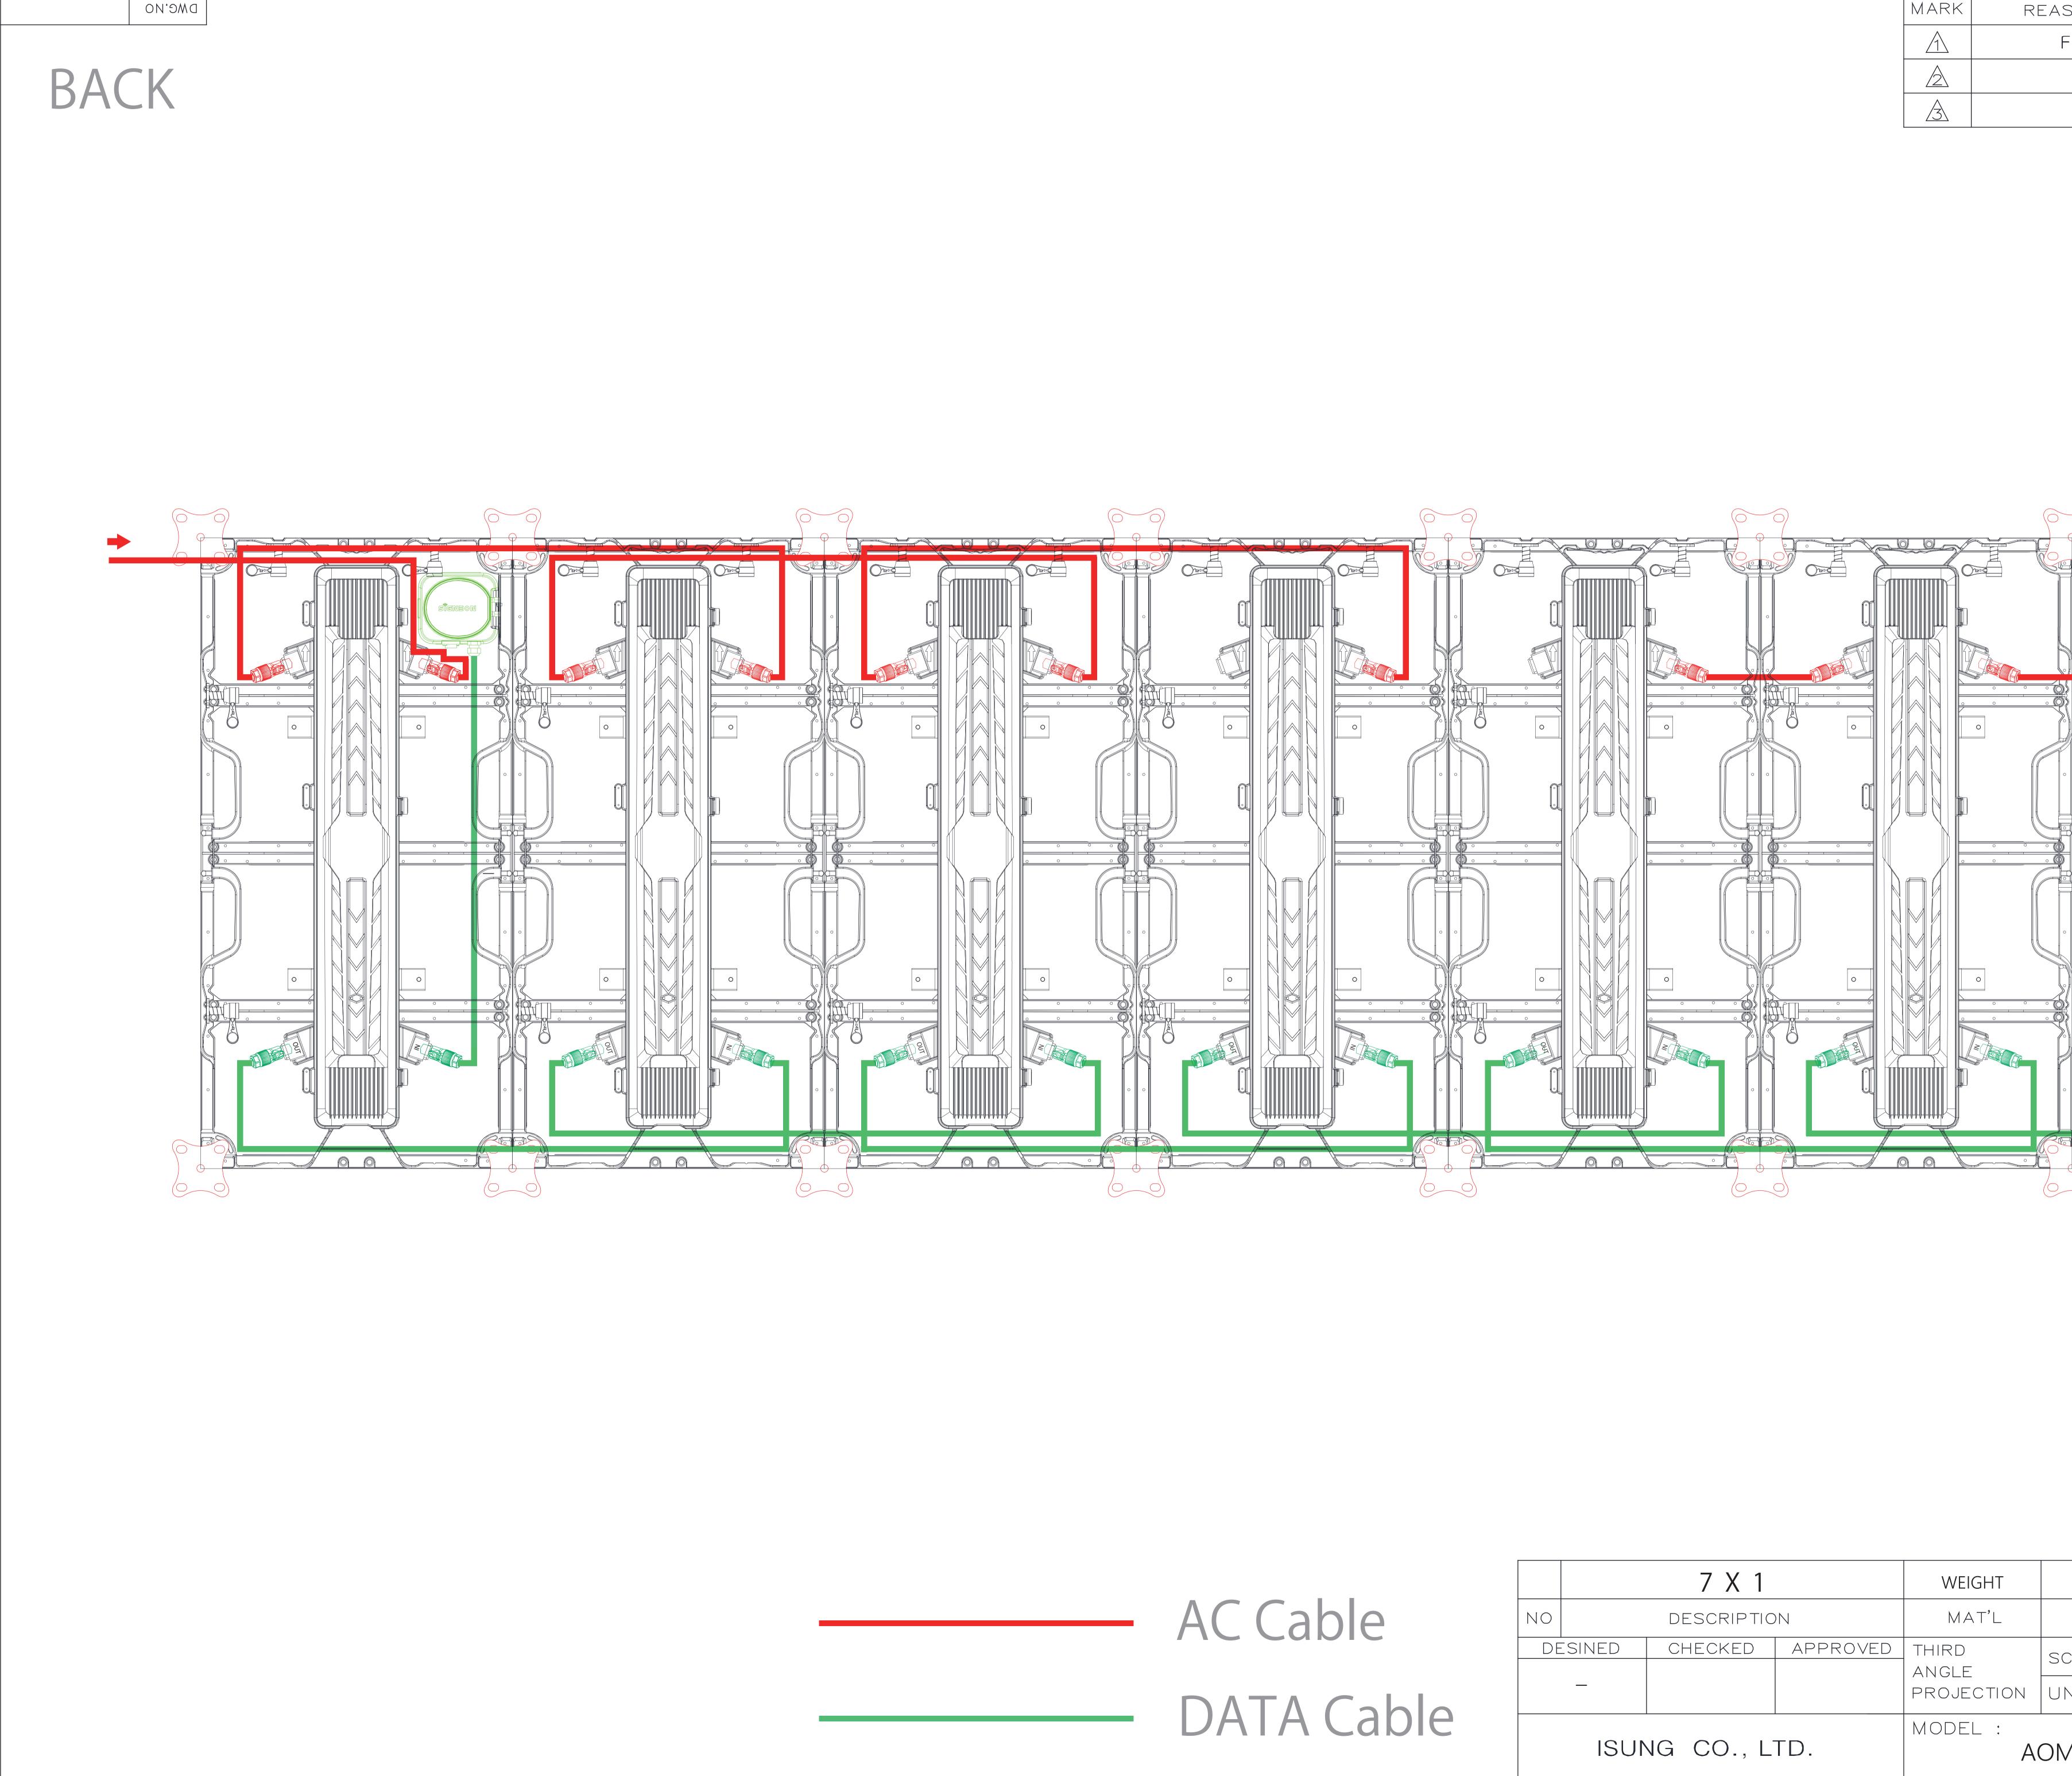

|             |                                                                       | MARK REASONABLE REVISION                                                           | NS REV. DATE SIGN                             |
|-------------|-----------------------------------------------------------------------|------------------------------------------------------------------------------------|-----------------------------------------------|
|             |                                                                       |                                                                                    |                                               |
|             |                                                                       |                                                                                    |                                               |
| le<br>Cable | 7 X 1   NO DESCRIPTION   DESINED CHECKED APPROVED   - ISUNG CO., LTD. | WEIGHT98kg1MAT'LCOLORQ'TYTHIRD<br>ANGLESCALE: 1/1PROJECTIONUNIT: A3MODEL :AOM39101 | REMARKS<br>DATE: -<br>PAGE: /<br>BOM NO:<br>- |