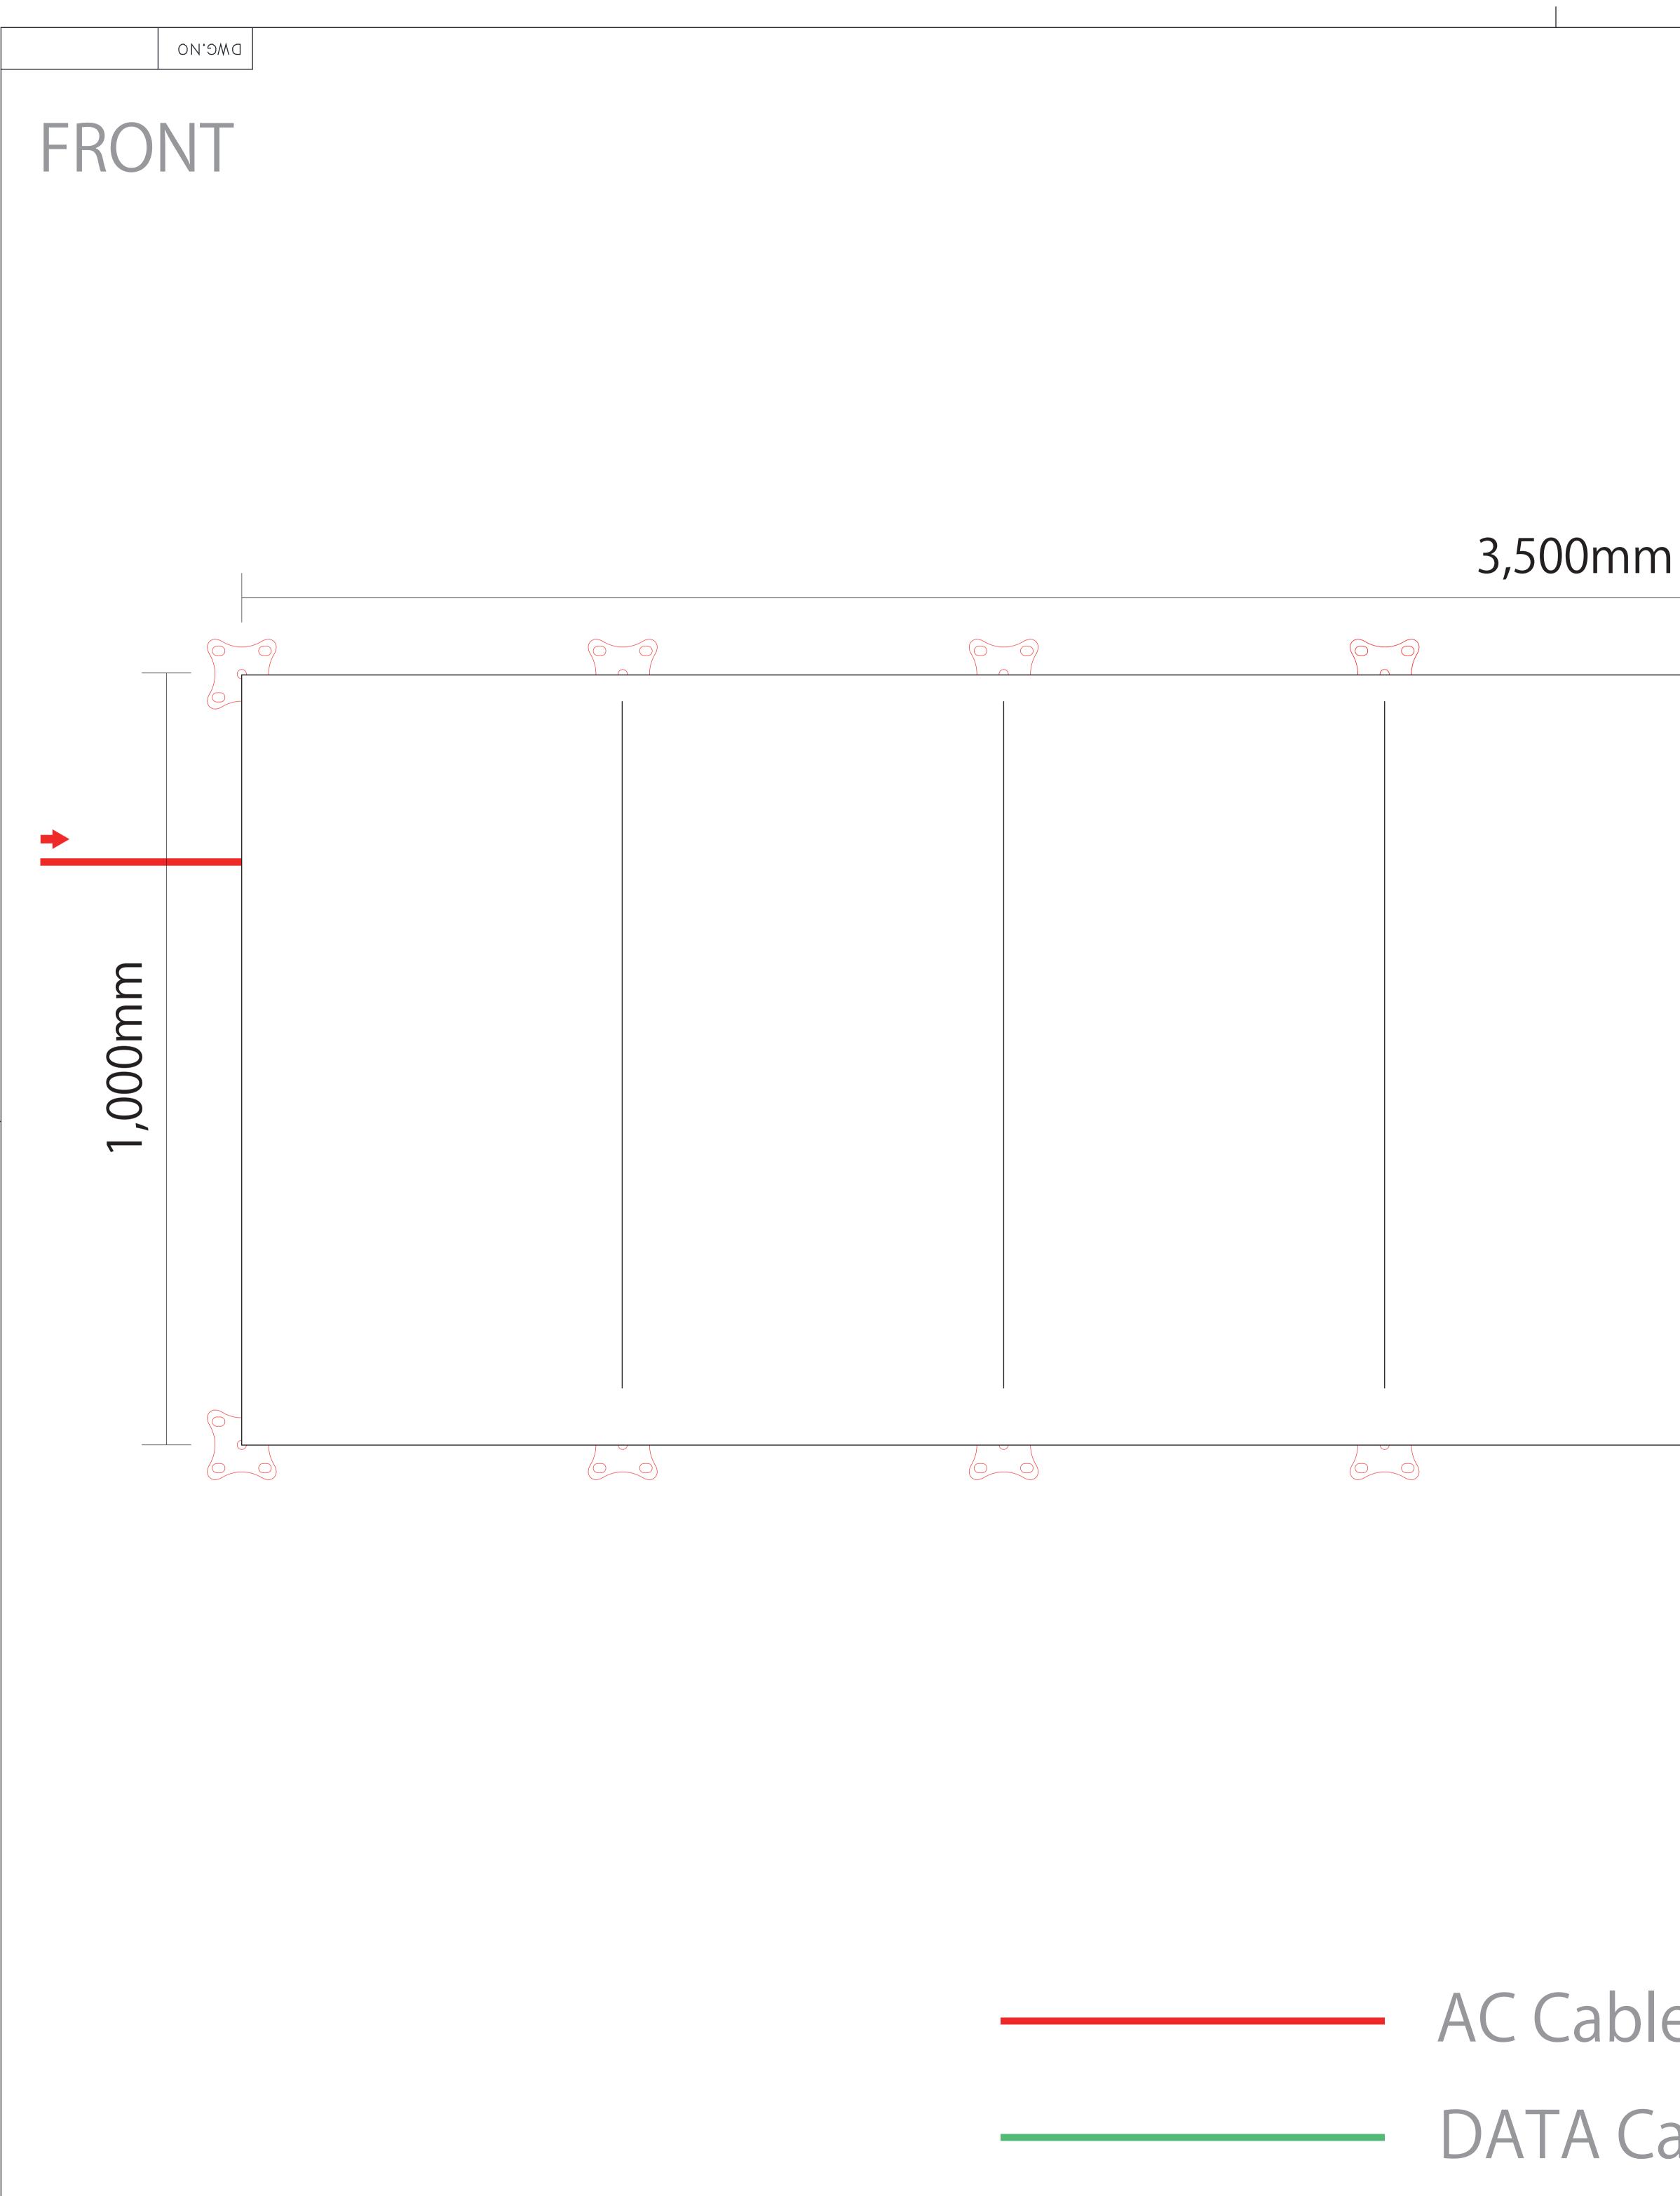

|    | 7 X 1       |         |               | WEIGHT                       |  |
|----|-------------|---------|---------------|------------------------------|--|
| NO | DESCRIPTION |         |               | MAT'L                        |  |
| DE | ESINED      | CHECKED | APPROVED      | THIRD<br>ANGLE<br>PROJECTION |  |
|    | ISUN        | MODEL : | $\mathcal{D}$ |                              |  |